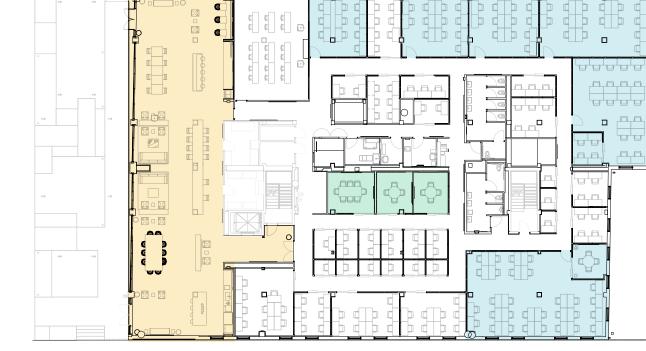

### 2nd Floor

#### 16,508 RSF

2 MEETING ROOM(S)

1

SHARED WORKSPACE(S)

ШN

STREET

PEACHTREE

MEETING ROOM

LEGEND

- SHARED WORKSPACE
- DEDICATED SPACE

17TH STREET

## Suite W101

2nd Floor

6 PRIVATE OFFICE(S)

8,109 RSF

## Suite W102

2nd Floor

6 PRIVATE OFFICE(S)