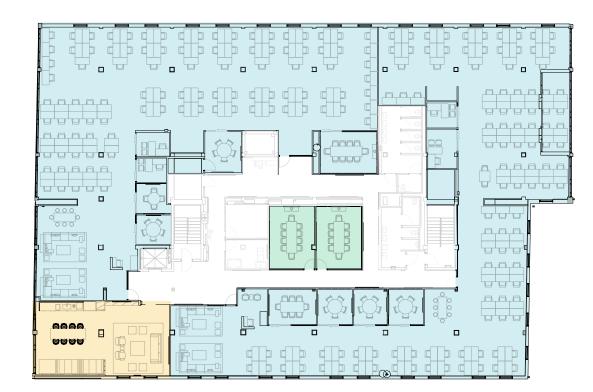

### **3rd Floor**

#### 16,589 RSF

2 MEETING ROOM(S)

1

SHARED WORKSPACE(S)

Щ

STREET

PEACHTREE

#### LEGEND

- MEETING ROOM
- SHARED WORKSPACE
- DEDICATED SPACE

17TH STREET