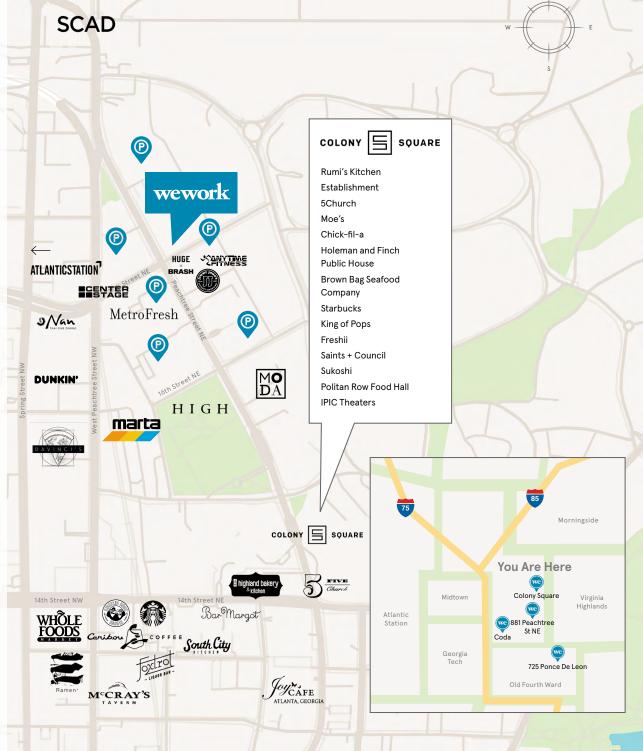

# A neighborhood full of culture and creativity

Conveniently located in the Arts District of Midtown Atlanta, The Boundary is easily accessible by bus with nearby MARTA stops, on-site parking for both cars and bikes, and easy access to the highway I-75. Surrounded by the city's top-rated art institutions, including the notable Savannah College of Arts and Design (SCAD), The High Museum of Art, and the Puppetry Arts Museum, the location bursts with creative spirit at all times. The city's various popular urban markets, eateries, and bars are within walking distance, including Whole Foods, Nan Thai Fine Dining, Colony Square's Politan Row Food Hall, iPic, and Atlantic Station's numerous dining and entertainment options.

#### **Distance to WeWork**

|                                                  |   |         | _      |
|--------------------------------------------------|---|---------|--------|
| Arts Center MARTA Station                        | Å | Walking | 6 min  |
| Colony Square                                    | Å | Walking | 8 min  |
| Piedmont Park                                    | Å | Walking | 17 min |
| Atlantic Station                                 | ÷ | Driving | 3 min  |
| Hartsfield–Jackson Atlanta International Airport |   | MARTA   | 34 min |