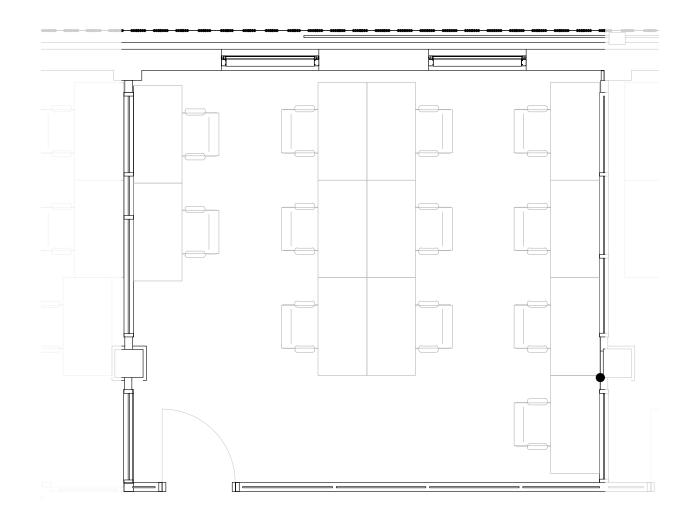

### **3rd Floor**

#### 16,589 RSF

2 MEETING ROOM(S)

1

SHARED WORKSPACE(S)

Щ

STREET

PEACHTREE

#### LEGEND

- MEETING ROOM
- SHARED WORKSPACE
- DEDICATED SPACE

17TH STREET

## Suite W101

**3rd Floor** 

6 PRIVATE OFFICE(S)

8,198 RSF

## Suite W102

3rd Floor

6 PRIVATE OFFICE(S)