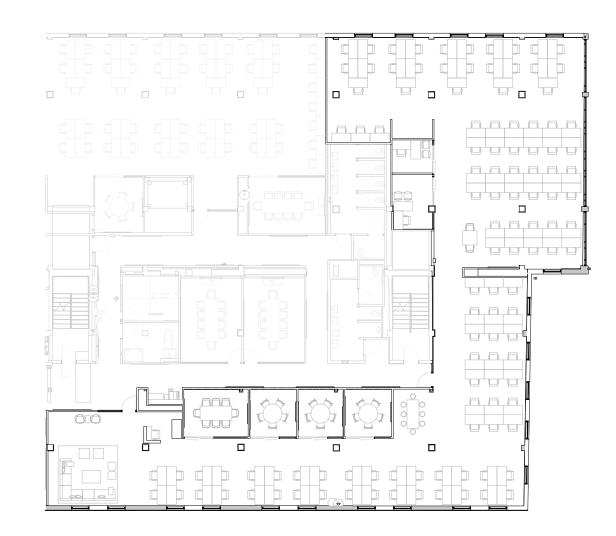

### 2nd Floor

#### 16,508 RSF

2 MEETING ROOM(S)

1

SHARED WORKSPACE(S)

ШN

STREET

PEACHTREE

MEETING ROOM

LEGEND

- SHARED WORKSPACE
- DEDICATED SPACE

17TH STREET