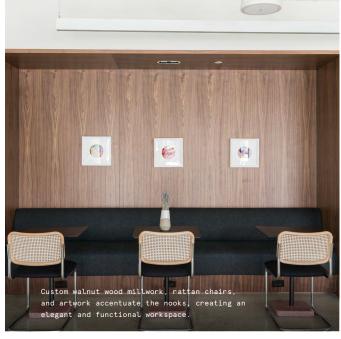

- Walnut wood is used abundantly throughout custom millwork and paneling, enhancing the location's unpretentious, timeless vibe
- The location integrates both elevated and modern materials, featuring existing concrete floors and exposed ceilings unified by marble tables and polished stainless steel
- A mix of high-end custom furniture, natural fiber rugs, and rattan chairs are accented by bright, invigorating graphic prints, patterns, and textiles
- Soffits within the wood grid of the elevator lobby act as an additional lighting feature