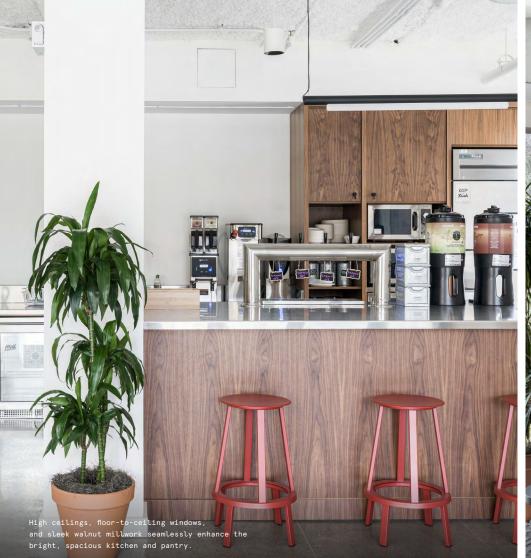

I addition to its assorted meeting rooms

The Boundary is also home to classrooms, designed for workshops and training.

The cozy lounge area is extended by a community kitchen, providing an expansive and unpretentious space for breaks.