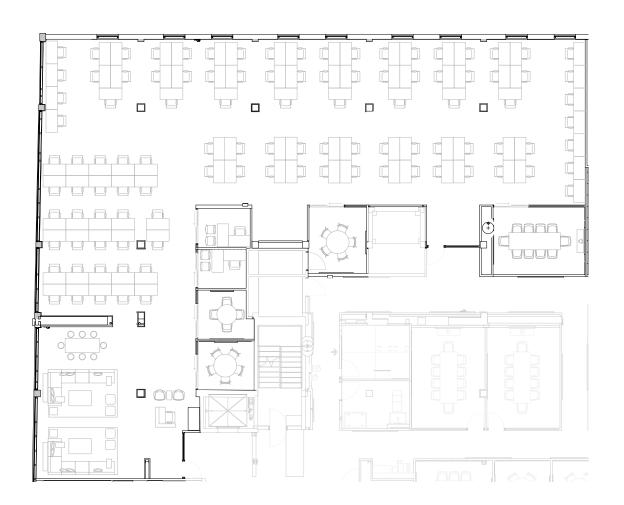

### 2nd Floor

#### 16,508 RSF

2 MEETING ROOM(S)

1

SHARED WORKSPACE(S)

ШN

STREET

PEACHTREE

MEETING ROOM

LEGEND

- SHARED WORKSPACE
- DEDICATED SPACE

17TH STREET

## Suite W101

2nd Floor

6 PRIVATE OFFICE(S)

8,109 RSF

## Suite W102

2nd Floor

6 PRIVATE OFFICE(S)