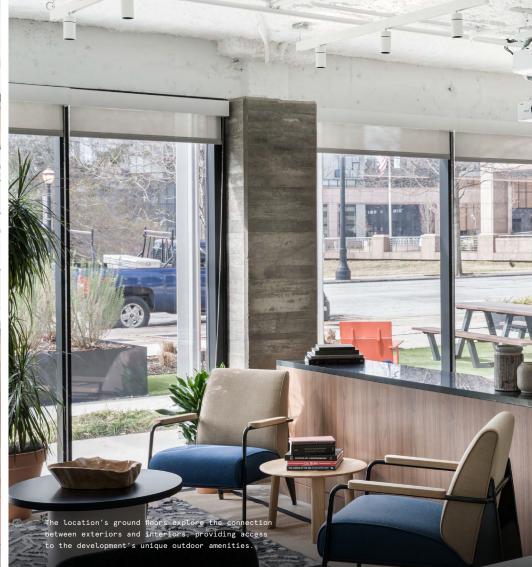

# Energetic, visionary, and inventive

Located in the Arts District of Midtown Atlanta, The Boundary is situated in its namesake mixed-use campus at the prominent intersection of Peachtree and 17th Street. Redeveloped and reimagined, the three-building complex serves as an ultra-modern base for a thriving community. The dynamic 40,000 square foot office space shares a home with restaurants, street-front retail, and a linear park. Offering unparalleled convenience to commuters, the location is set near the Arts Center MARTA Station and features a dedicated parking area with direct access to the office suites.

#### An exquisite workspace with a progressive mindset

The Boundary illustrates a delicate balance of elegance and energy, with references to the architect's future-forward design style featured throughout.

- Walnut wood is used abundantly throughout custom millwork and paneling, enhancing the location's unpretentious, timeless vibe
- The location integrates both elevated and modern materials, featuring existing concrete floors and exposed ceilings unified by marble tables and polished stainless steel
- A mix of high-end custom furniture, natural fiber rugs, and rattan chairs are accented by bright, invigorating graphic prints, patterns, and textiles
- Soffits within the wood grid of the elevator lobby act as an additional lighting feature