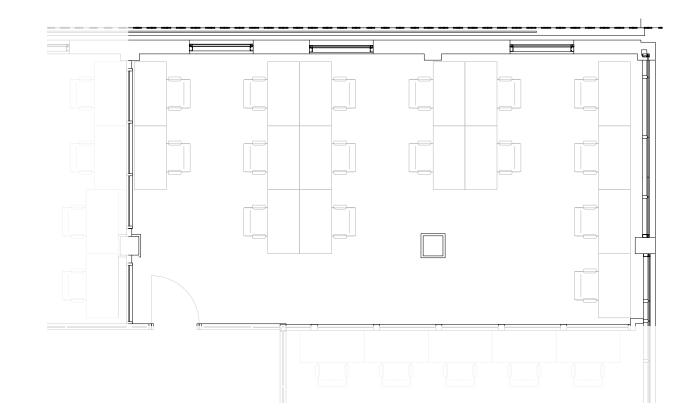

### **3rd Floor**

#### 16,589 RSF

2 MEETING ROOM(S)

1

SHARED WORKSPACE(S)

Щ

STREET

PEACHTREE

#### LEGEND

- MEETING ROOM
- SHARED WORKSPACE
- DEDICATED SPACE

17TH STREET

## Suite W101

**3rd Floor** 

6 PRIVATE OFFICE(S)

8,198 RSF

## Suite W102

3rd Floor

6 PRIVATE OFFICE(S)