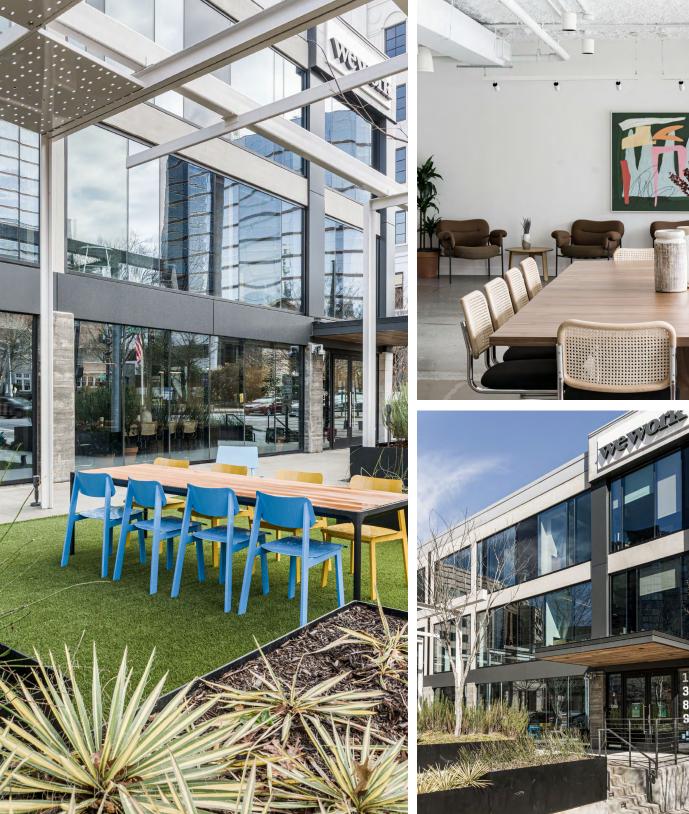

# Energetic, visionary, and inventive

Located in the Arts District of Midtown Atlanta, The Boundary is situated in its namesake mixed-use campus at the prominent intersection of Peachtree and 17th Street. Redeveloped and reimagined, the three-building complex serves as an ultra-modern base for a thriving community. The dynamic 40,000 square foot office space shares a home with restaurants, street-front retail, and a linear park. Offering unparalleled convenience to commuters, the location is set near the Arts Center MARTA Station and features a dedicated parking area with direct access to the office suites.

#### An exquisite workspace with a progressive mindset

The Boundary illustrates a delicate balance of elegance and energy, with references to the architect's future-forward design style featured throughout.

- Walnut wood is used abundantly throughout custom millwork and paneling, enhancing the location's unpretentious, timeless vibe
- The location integrates both elevated and modern materials, featuring existing concrete floors and exposed ceilings unified by marble tables and polished stainless steel
- A mix of high-end custom furniture, natural fiber rugs, and rattan chairs are accented by bright, invigorating graphic prints, patterns, and textiles
- Soffits within the wood grid of the elevator lobby act as an additional lighting feature