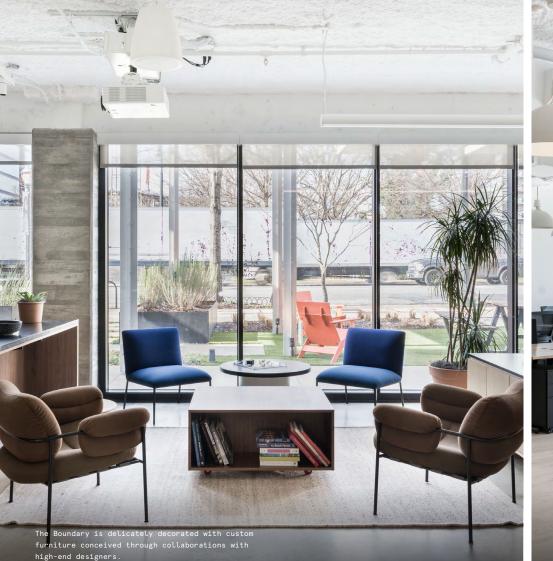

#### An exquisite workspace with a progressive mindset

The Boundary illustrates a delicate balance of elegance and energy, with references to the architect's future-forward design style featured throughout.

- Walnut wood is used abundantly throughout custom millwork and paneling, enhancing the location's unpretentious, timeless vibe
- The location integrates both elevated and modern materials, featuring existing concrete floors and exposed ceilings unified by marble tables and polished stainless steel
- A mix of high-end custom furniture, natural fiber rugs, and rattan chairs are accented by bright, invigorating graphic prints, patterns, and textiles
- Soffits within the wood grid of the elevator lobby act as an additional lighting feature

I addition to its assorted meeting rooms

The Boundary is also home to classrooms, designed for workshops and training.

The cozy lounge area is extended by a community kitchen, providing an expansive and unpretentious space for breaks.