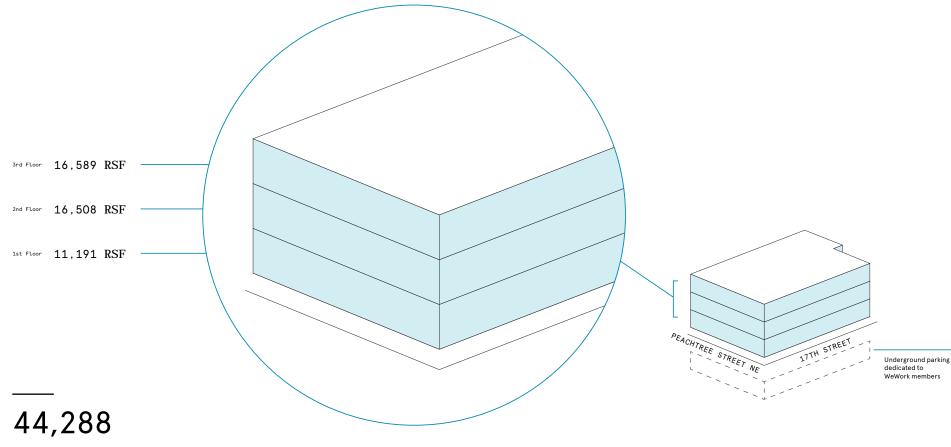

### The Boundary 1389 Peachtree Street

Space availability summary

WeWork @ 1389 Peachtree Street Atlanta, GA

wework

TOTAL WEWORK RSF

The Boundary

At a glance

Workspaces designed for productivity and creativity with flexible size & term

Dedicated, private offices available from 39 to 8,399 RSF Move-in ready offices furnished & wired **3** Total building floors

41,582 Total building sq ft

### 1st Floor

### 11,191 RSF

3 MEETING ROOM(S)

1

SHARED WORKSPACE(S)

ШN

STREET

PEACHTREE

### 2nd Floor

#### 16,508 RSF

2 MEETING ROOM(S)

1

SHARED WORKSPACE(S)

ШN

STREET

PEACHTREE

MEETING ROOM

### **3rd Floor**

#### 16,589 RSF

2 MEETING ROOM(S)

1

SHARED WORKSPACE(S)

Щ

STREET

PEACHTREE