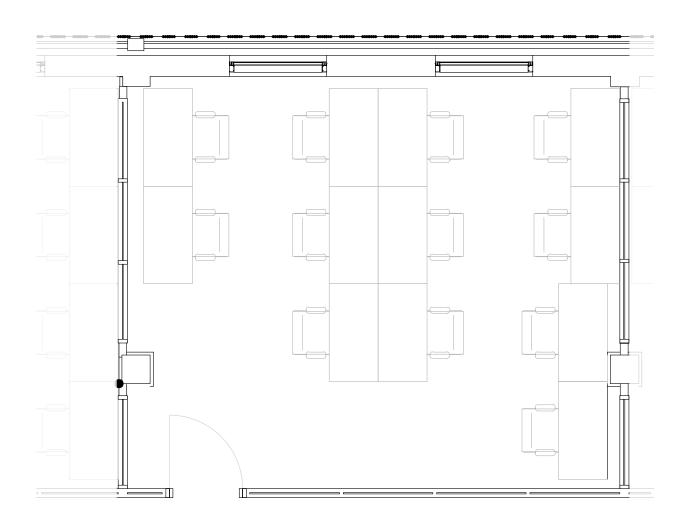

### 2nd Floor

#### 16,508 RSF

2 MEETING ROOM(S)

1

SHARED WORKSPACE(S)

ШN

STREET

PEACHTREE

MEETING ROOM

LEGEND

- SHARED WORKSPACE
- DEDICATED SPACE

17TH STREET

## Suite W101

2nd Floor

6 PRIVATE OFFICE(S)

8,109 RSF

## Suite W102

2nd Floor

6 PRIVATE OFFICE(S)