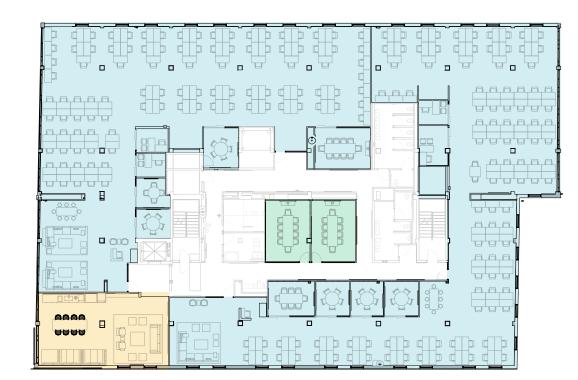

#### 16,508 RSF

2 MEETING ROOM(S)

1

SHARED WORKSPACE(S)

ШN

STREET

PEACHTREE

MEETING ROOM

LEGEND

- SHARED WORKSPACE
- DEDICATED SPACE

17TH STREET

## Suite W101

2nd Floor

6 PRIVATE OFFICE(S)

8,109 RSF

## Suite W102

2nd Floor

6 PRIVATE OFFICE(S)