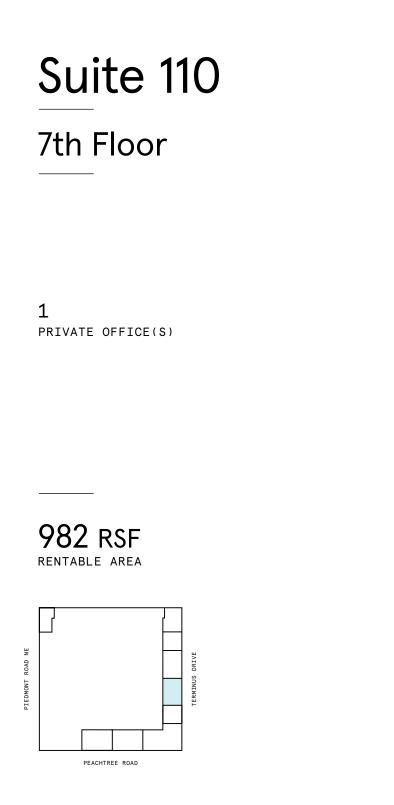

### 7th Floor

2 PRIVATE OFFICE(S)

1,450 RSF

7th Floor

2 PRIVATE OFFICE(S)

1,488 RSF

7th Floor

2 PRIVATE OFFICE(S)

7th Floor

7th Floor

1,253 RSF

7th Floor

TERMINUS DRIVE

7th Floor

735 RSF