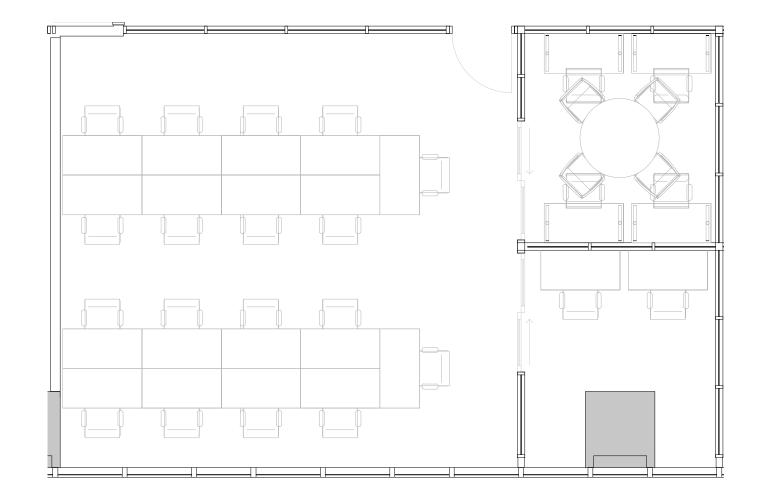

## 7th Floor

### 20,459 RSF

3 MEETING ROOM(S)

1 SHARED WORKSPACE(S)

#### LEGEND

- MEETING ROOMSHARED WORKSPACE
- DEDICATED SPACE

### 7th Floor

2 PRIVATE OFFICE(S)

1,450 RSF

7th Floor

2 PRIVATE OFFICE(S)

1,488 RSF

7th Floor

2 PRIVATE OFFICE(S)

7th Floor

7th Floor

1,253 RSF

7th Floor

TERMINUS DRIVE

7th Floor

735 RSF