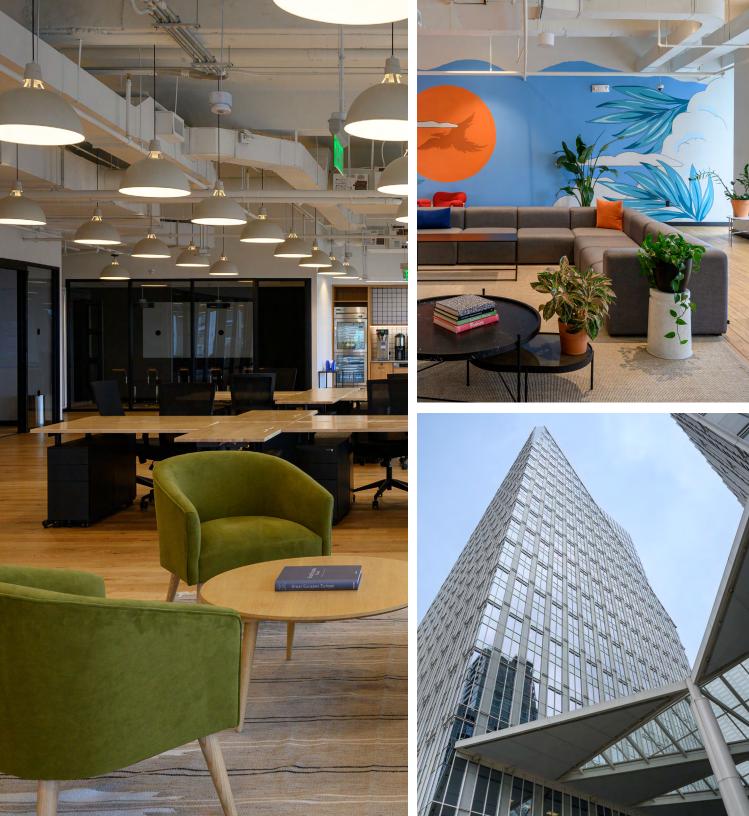

# Authentic, upscale, and exclusive

Located in Buckhead, one of the most central business districts in metro Atlanta, the Class A, 27-story high-rise Terminus 100 is part of the namesake business and residential complex composed of two other striking towers. WeWork's flexible workspace spreads across its three floors, featuring high-ceilings, uninterrupted spaces, and vast windows receiving plenty of unobstructed natural daylight. The exquisite tower has been conceived with multiple entryways, courtyards, and loft-style floors, and has nearby amenities such as a luxury spa, retail options, fine dining spots, bars, and coffee shops.

### A refined, amenitydriven workspace

Radiating an authentic sophistication through the use of natural materials, warm colors, and plants, WeWork's location at Terminus 100 salutes the easy comfort of distinct living.

- A calm, sophisticated color palette of soft pink, beige, and brown combine with light-colored wood and natural materials, conveying a relaxing and welcoming atmosphere
- The interiors are punctuated with several translucent elements such as perforated metal and patterned acrylic, allowing the light to travel evenly throughout the space
- The layout of the corridors and walls organically provide spaces for various sizes of built-in nooks