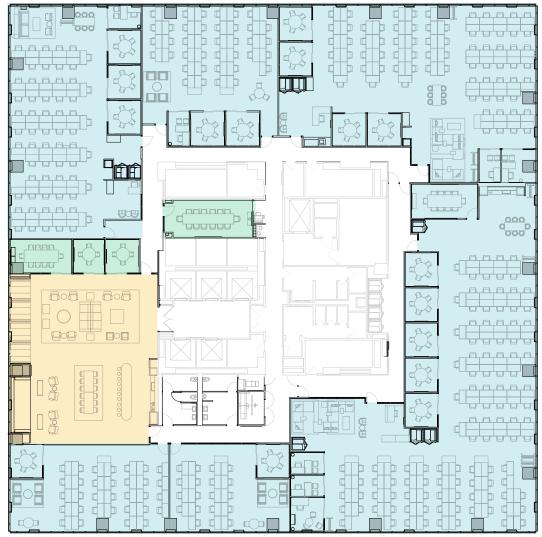

### 8th Floor

### 26,051 RSF

4 MEETING ROOM(S)

1 SHARED WORKSPACE(S)

#### LEGEND

MEETING ROOM 

ШN

ROAD

PIEDMONT

SHARED WORKSPACE DEDICATED SPACE

8th Floor

4,489 RSF

RENTABLE AREA

8th Floor

2,761 RSF

### 8th Floor

6 PRIVATE OFFICE(S)

000 

8th Floor

9
PRIVATE OFFICE(S)

8,855 RSF

### 8th Floor

1 PRIVATE OFFICE(S)

1,543 RSF