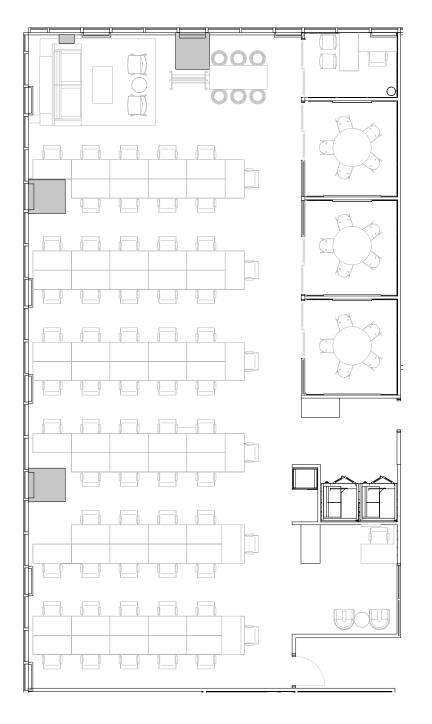

## 7th Floor

### 20,459 RSF

3 MEETING ROOM(S)

1 SHARED WORKSPACE(S)

#### LEGEND

- MEETING ROOMSHARED WORKSPACE
- DEDICATED SPACE

### 7th Floor

2 PRIVATE OFFICE(S)

1,450 RSF

7th Floor

2 PRIVATE OFFICE(S)

1,488 RSF

7th Floor

2 PRIVATE OFFICE(S)

7th Floor

7th Floor

1,253 RSF

7th Floor

TERMINUS DRIVE

7th Floor

735 RSF