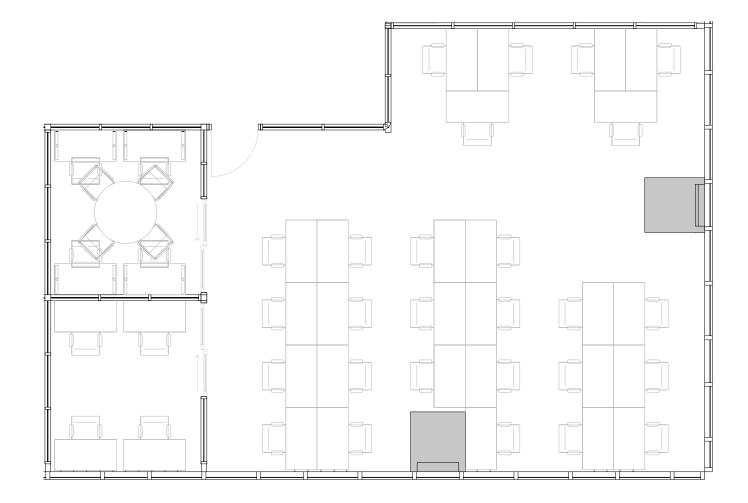

### 8th Floor

### 26,051 RSF

4 MEETING ROOM(S)

1 SHARED WORKSPACE(S)

#### LEGEND

MEETING ROOM 

ШN

ROAD

PIEDMONT

SHARED WORKSPACE DEDICATED SPACE

8th Floor

4,489 RSF

RENTABLE AREA

8th Floor

2,761 RSF

### 8th Floor

6 PRIVATE OFFICE(S)

000 

8th Floor

9
PRIVATE OFFICE(S)

8,855 RSF

### 8th Floor

1 PRIVATE OFFICE(S)

1,543 RSF