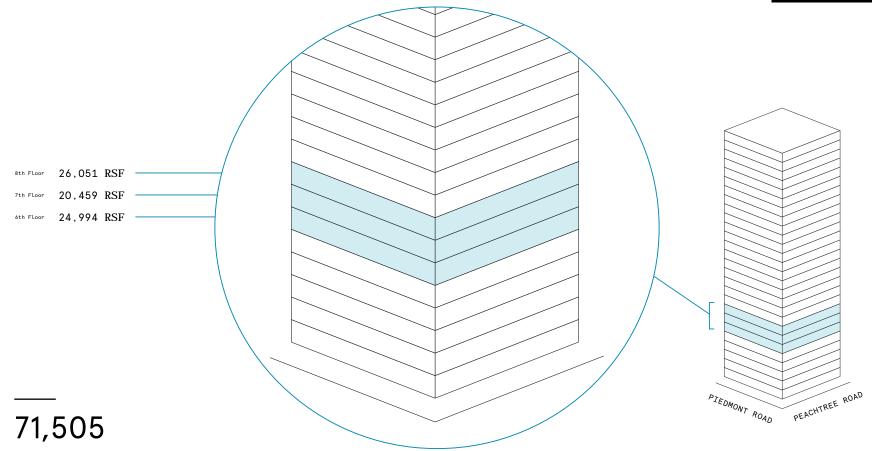

### Terminus 100

3280 Peachtree Road

Space availability summary

WeWork @ 3280 Peachtree Road Atlanta, GA

wework

TOTAL WEWORK RSF

Terminus 100

At a glance

### 6th Floor

### 24,994 RSF

10 MEETING ROOM(S)

1 SHARED WORKSPACE(S)

## 7th Floor

### 20,459 RSF

3 MEETING ROOM(S)

1 SHARED WORKSPACE(S)

### 8th Floor

### 26,051 RSF

4 MEETING ROOM(S)

1 SHARED WORKSPACE(S)