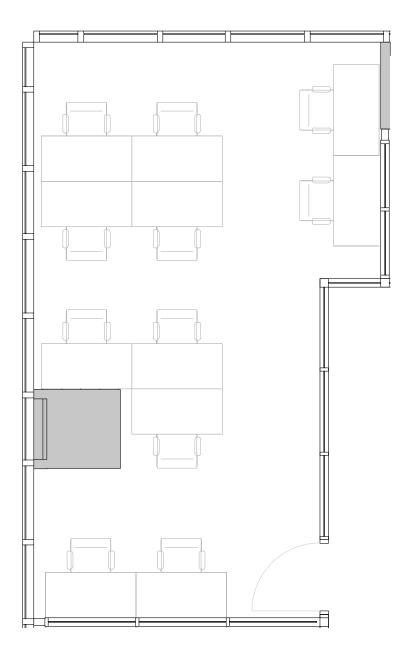

### 7th Floor

2 PRIVATE OFFICE(S)

1,450 RSF

7th Floor

2 PRIVATE OFFICE(S)

1,488 RSF

7th Floor

2 PRIVATE OFFICE(S)

7th Floor

7th Floor

1,253 RSF

7th Floor

TERMINUS DRIVE

7th Floor

735 RSF