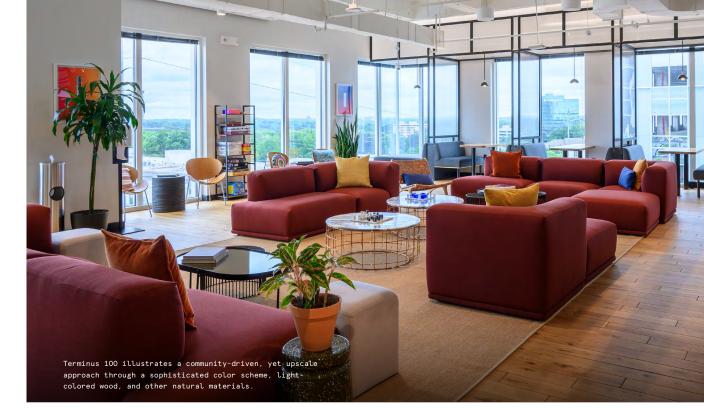

### A refined, amenitydriven workspace

Radiating an authentic sophistication through the use of natural materials, warm colors, and plants, WeWork's location at Terminus 100 salutes the easy comfort of distinct living.

- A calm, sophisticated color palette of soft pink, beige, and brown combine with light-colored wood and natural materials, conveying a relaxing and welcoming atmosphere
- The interiors are punctuated with several translucent elements such as perforated metal and patterned acrylic, allowing the light to travel evenly throughout the space
- The layout of the corridors and walls organically provide spaces for various sizes of built-in nooks