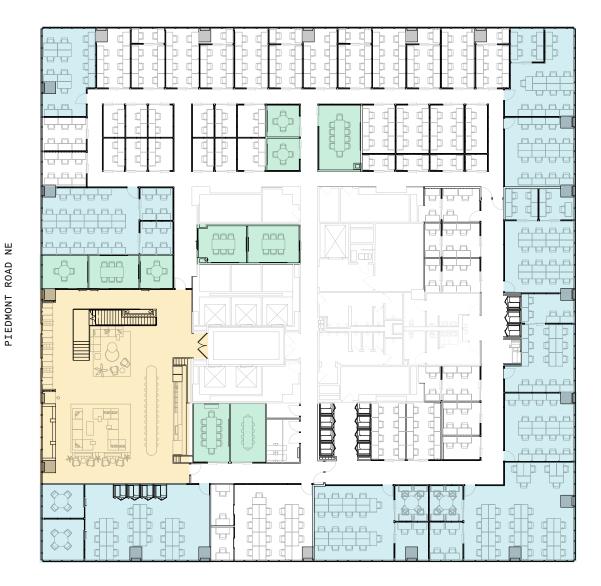

### 6th Floor

### 24,994 RSF

10 MEETING ROOM(S)

1 SHARED WORKSPACE(S)

#### LEGEND

- MEETING ROOMSHARED WORKSPACE
- DEDICATED SPACE

#### PEACHTREE ROAD

TERMINUS DRIVE