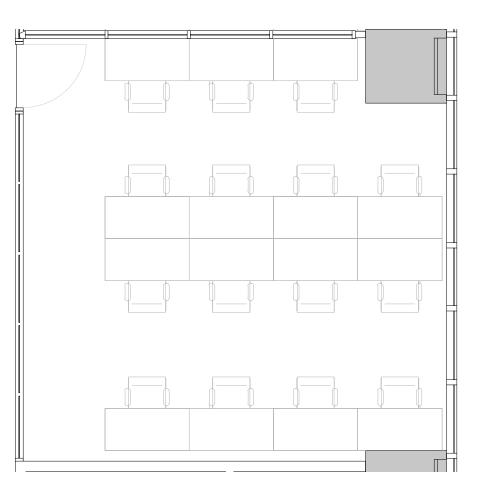

## 7th Floor

### 20,459 RSF

3 MEETING ROOM(S)

1 SHARED WORKSPACE(S)

#### LEGEND

- MEETING ROOMSHARED WORKSPACE
- DEDICATED SPACE

### 7th Floor

2 PRIVATE OFFICE(S)

1,450 RSF

7th Floor

2 PRIVATE OFFICE(S)

1,488 RSF

7th Floor

2 PRIVATE OFFICE(S)

7th Floor

7th Floor

1,253 RSF

7th Floor

TERMINUS DRIVE

7th Floor

735 RSF