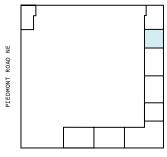

## 7th Floor

### 20,459 RSF

3 MEETING ROOM(S)

1 SHARED WORKSPACE(S)

#### LEGEND

- MEETING ROOMSHARED WORKSPACE
- DEDICATED SPACE