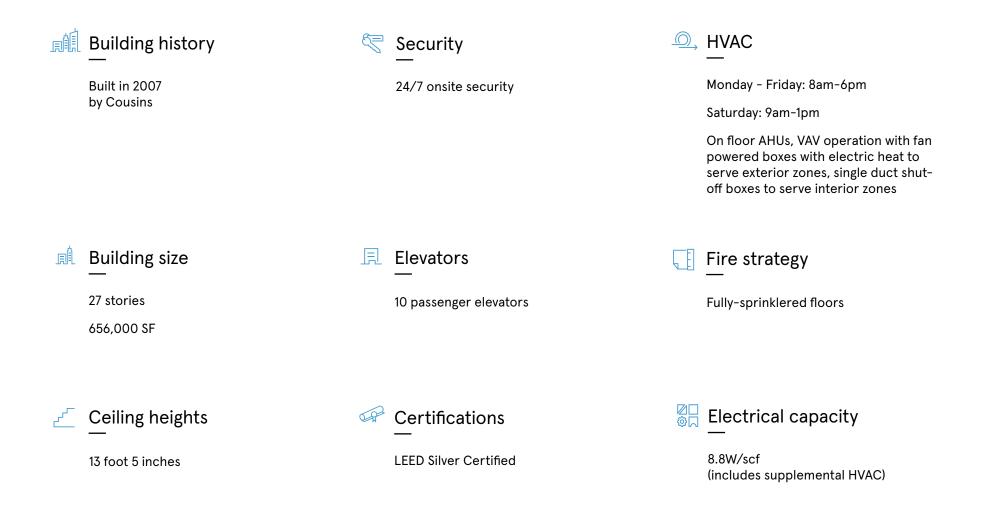

e with light-colored wood and natural materials, conveying a relaxing and welcoming atmosphere
- The interiors are punctuated with several translucent elements such as perforated metal and patterned acrylic, allowing the light to travel evenly throughout the space
- The layout of the corridors and walls organically provide spaces for various sizes of built-in nooks







### On-site amenities

- High-speed Wi-Fi
- $\cdot$  Meeting rooms
- $\cdot$  On-site staff
- $\cdot$  Unique common areas
- Phone booths
- Stocked kitchens

- Business-class printers
- Professional and social events
- Parking
- Bike storage
- New parent's room
- Wellness room

- Event space
- $\cdot$  On-site restaurants
- $\cdot$  Recreational games
- Electric vehicle charging stations

### **Building specifications**



### A sprawling businessset in the heart of Buckhead Atlanta

Known for its luxury malls, boutiques, and lively social scenes, Buckhead shines out as a bustling residential and mixed-use development area in Atlanta. Just within a few blocks of multiple MARTA stations, the Buckhead Loop, and with easy access to the highway GA 400, Terminus 100 is conveniently accessible to various forms of transportation. The affluent Buckhead area consists of over 40 premier residential communities, harmonizing the practicality of urban living with the much-sought-after tranquility of suburban lifestyle. The lively neighborhood is home to nature retreats such as the PATH400 Greenway Trails and is surrounded by various top-notch restaurants, cafes, bars, entertainment, and upscale retail.

#### **Distance