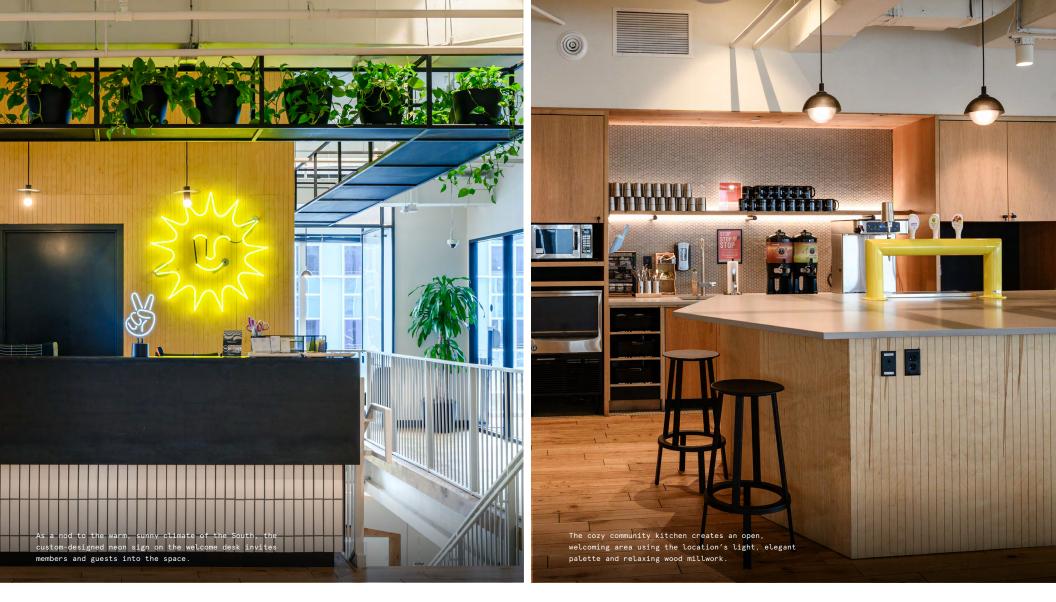

### A refined, amenitydriven workspace

Radiating an authentic sophistication through the use of natural materials, warm colors, and plants, WeWork's location at Terminus 100 salutes the easy comfort of distinct living.

- A calm, sophisticated color palette of soft pink, beige, and brown combine with light-colored wood and natural materials, conveying a relaxing and welcoming atmosphere
- The interiors are punctuated with several translucent elements such as perforated metal and patterned acrylic, allowing the light to travel evenly throughout the space
- The layout of the corridors and walls organically provide spaces for various sizes of built-in nooks