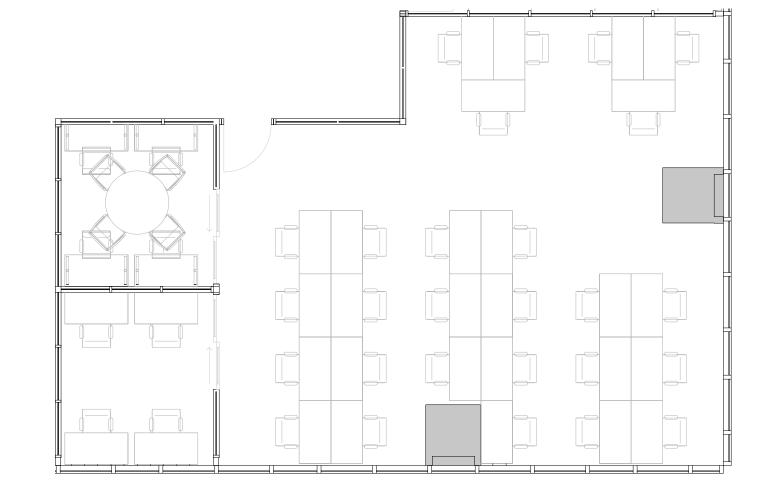

### 8th Floor

### 26,051 RSF

4 MEETING ROOM(S)

1 SHARED WORKSPACE(S)

#### LEGEND

MEETING ROOM 

ШN

ROAD

PIEDMONT

SHARED WORKSPACE DEDICATED SPACE

8th Floor

4,489 RSF

RENTABLE AREA

8th Floor

2,761 RSF

### 8th Floor

6 PRIVATE OFFICE(S)

000 

8th Floor

9
PRIVATE OFFICE(S)

8,855 RSF

### 8th Floor

1 PRIVATE OFFICE(S)

1,543 RSF