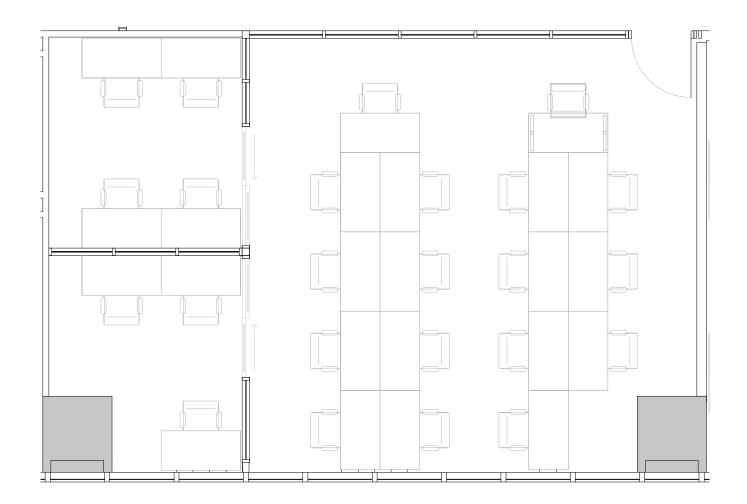

### 6th Floor

### 24,994 RSF

10 MEETING ROOM(S)

1 SHARED WORKSPACE(S)

#### LEGEND

- MEETING ROOMSHARED WORKSPACE
- DEDICATED SPACE

### 6th Floor

2 PRIVATE OFFICE(S)

6th Floor

2 PRIVATE OFFICE(S)

1,526 RSF

6th Floor

2 PRIVATE OFFICE(S)

6th Floor

6th Floor

1 PRIVATE OFFICE(S)

₽

6th Floor

1 PRIVATE OFFICE(S)

6th Floor

2 PRIVATE OFFICE(S)