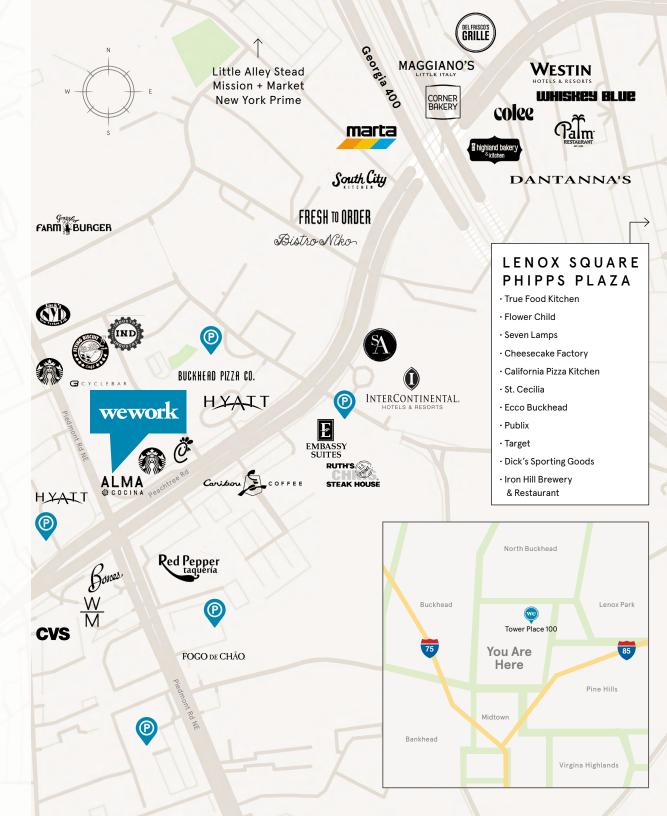

### A sprawling businessset in the heart of Buckhead Atlanta

Known for its luxury malls, boutiques, and lively social scenes, Buckhead shines out as a bustling residential and mixed-use development area in Atlanta. Just within a few blocks of multiple MARTA stations, the Buckhead Loop, and with easy access to the highway GA 400, Terminus 100 is conveniently accessible to various forms of transportation. The affluent Buckhead area consists of over 40 premier residential communities, harmonizing the practicality of urban living with the much-sought-after tranquility of suburban lifestyle. The lively neighborhood is home to nature retreats such as the PATH400 Greenway Trails and is surrounded by various top-notch restaurants, cafes, bars, entertainment, and upscale retail.

#### **Distance to WeWork**

| Buckhead MARTA Station    | Ŕ | Walking | 7 min  |
|---------------------------|---|---------|--------|
| PATH400 Greenway Entrance | Å | Walking | 13 min |
| Phipps Plaza              | ÷ | Driving | 4 min  |
| Lenox Square              | ÷ | Driving | 5 min  |
| GA-400                    | ÷ | Driving | 8 min  |