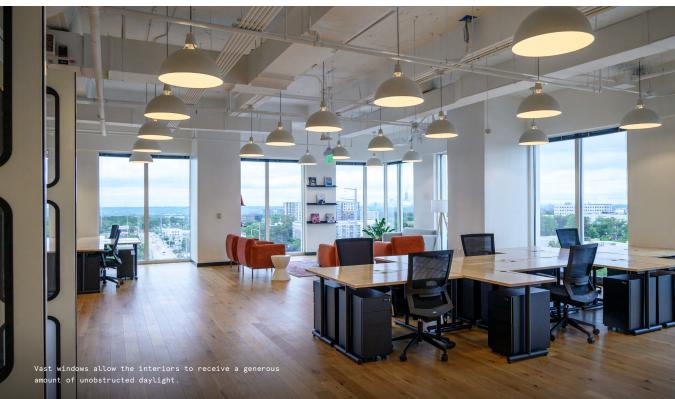

# Authentic, upscale, and exclusive

Located in Buckhead, one of the most central business districts in metro Atlanta, the Class A, 27-story high-rise Terminus 100 is part of the namesake business and residential complex composed of two other striking towers. WeWork's flexible workspace spreads across its three floors, featuring high-ceilings, uninterrupted spaces, and vast windows receiving plenty of unobstructed natural daylight. The exquisite tower has been conceived with multiple entryways, courtyards, and loft-style floors, and has nearby amenities such as a luxury spa, retail options, fine dining spots, bars, and coffee shops.

- A calm, sophisticated color palette of soft pink, beige, and brown combine with light-colored wood and natural materials, conveying a relaxing and welcoming atmosphere
- The interiors are punctuated with several translucent elements such as perforated metal and patterned acrylic, allowing the light to travel evenly throughout the space
- The layout of the corridors and walls organically provide spaces for various sizes of built-in nooks