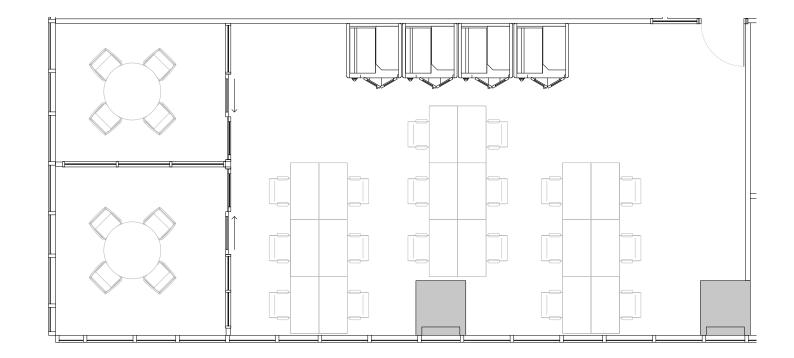

sought-after tranquility of suburban lifestyle. The lively neighborhood is home to nature retreats such as the PATH400 Greenway Trails and is surrounded by various top-notch restaurants, cafes, bars, entertainment, and upscale retail.

#### **Distance to WeWork**

| Buckhead MARTA Station    | Ŕ | Walking | 7 min  |
|---------------------------|---|---------|--------|
| PATH400 Greenway Entrance | Å | Walking | 13 min |
| Phipps Plaza              | ÷ | Driving | 4 min  |
| Lenox Square              | ÷ | Driving | 5 min  |
| GA-400                    | ÷ | Driving | 8 min  |



### 6th Floor

### 24,994 RSF

10 MEETING ROOM(S)

1 SHARED WORKSPACE(S)

#### LEGEND

- MEETING ROOMSHARED WORKSPACE
- DEDICATED SPACE





#### PEACHTREE ROAD

TERMINUS DRIVE

### 6th Floor

2 PRIVATE OFFICE(S)







6th Floor

2 PRIVATE OFFICE(S)





1,526 RSF

6th Floor

2 PRIVATE OFFICE(S)

















6th Floor







6th Floor

1 PRIVATE OFFICE(S)





₽

6th Floor

1 PRIVATE OFFICE(S)







6th Floor

2 PRIVATE OFFICE(S)









## 7th Floor

### 20,459 RSF

3 MEETING ROOM(S)

1 SHARED WORKSPACE(S)

#### LEGEND

- MEETING ROOMSHARED WORKSPACE
- DEDICATED SPACE









### 7th Floor

2 PRIVATE OFFICE(S)

1,450 RSF





7th Floor

2 PRIVATE OFFICE(S)

1,488 RSF





7th Floor

2 PRIVATE OFFICE(S)









7th Floor











7th Floor



1,253 RSF



7th Floor







TERMINUS DRIVE

7th Floor



735 RSF



### 8th Floor

### 26,051 RSF

4 MEETING ROOM(S)

1 SHARED WORKSPACE(S)

#### LEGEND

MEETING ROOM 

ШN

ROAD

PIEDMONT

SHARED WORKSPACE DEDICATED SPACE







8th Floor



4,489