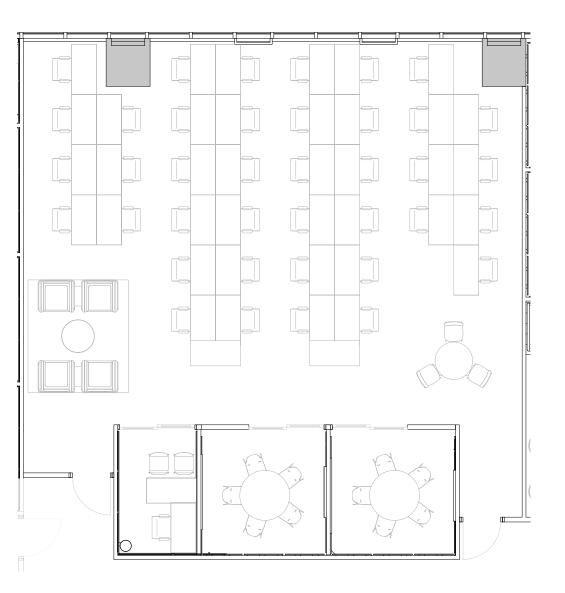

### 8th Floor

6 PRIVATE OFFICE(S)

000 

8th Floor

9
PRIVATE OFFICE(S)

8,855 RSF

### 8th Floor

1 PRIVATE OFFICE(S)

1,543 RSF