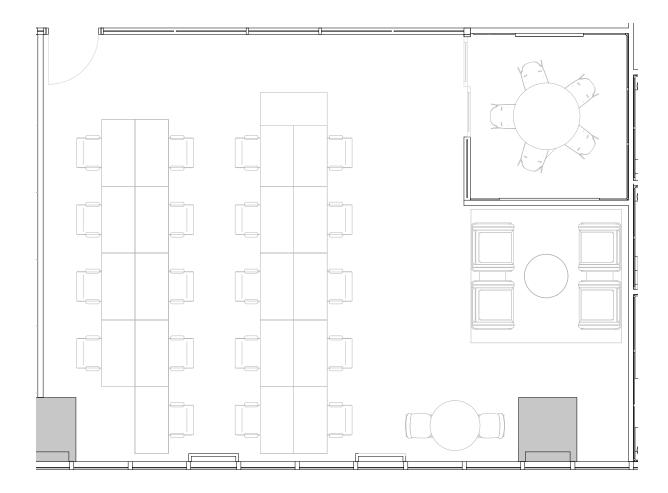

### 8th Floor

6 PRIVATE OFFICE(S)

000 

8th Floor

9
PRIVATE OFFICE(S)

8,855 RSF

### 8th Floor

1 PRIVATE OFFICE(S)

1,543 RSF