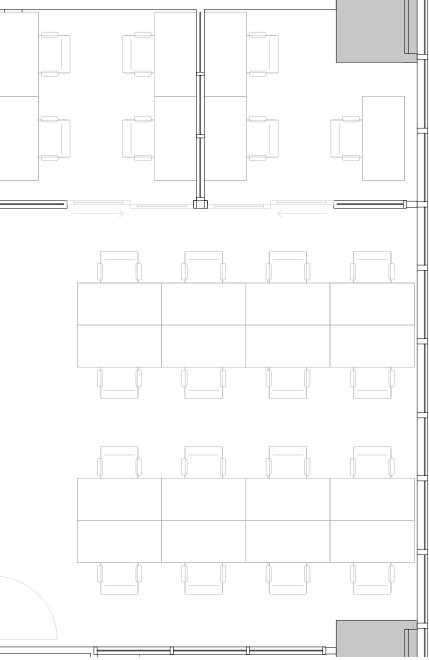

### 8th Floor

### 26,051 RSF

4 MEETING ROOM(S)

1 SHARED WORKSPACE(S)

#### LEGEND

MEETING ROOM 

ШN

ROAD

PIEDMONT

SHARED WORKSPACE DEDICATED SPACE

8th Floor

4,489 RSF

### 8th Floor

6 PRIVATE OFFICE(S)

000 

8th Floor

9
PRIVATE OFFICE(S)

8,855 RSF

### 8th Floor

1 PRIVATE OFFICE(S)

1,543 RSF