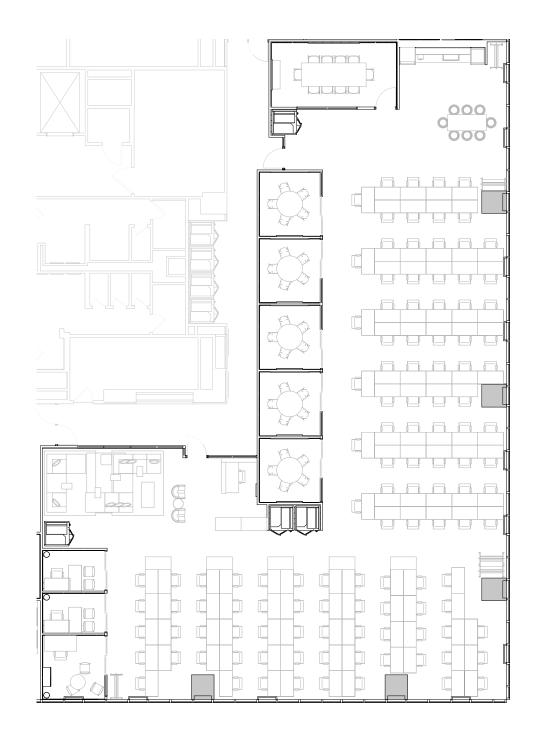

### 6th Floor

### 24,994 RSF

10 MEETING ROOM(S)

1 SHARED WORKSPACE(S)

#### LEGEND

- MEETING ROOMSHARED WORKSPACE
- DEDICATED SPACE

#### PEACHTREE ROAD

TERMINUS DRIVE