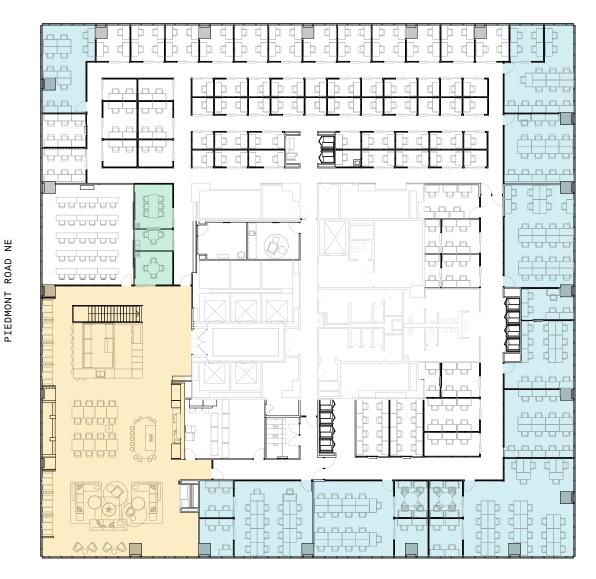

### 8th Floor

### 26,051 RSF

4 MEETING ROOM(S)

1 SHARED WORKSPACE(S)

#### LEGEND

MEETING ROOM 

ШN

ROAD

PIEDMONT

SHARED WORKSPACE DEDICATED SPACE

8th Floor

4,489 RSF

RENTABLE AREA

8th Floor

2,761 RSF

### 8th Floor

6 PRIVATE OFFICE(S)

000 

8th Floor

9
PRIVATE OFFICE(S)

8,855 RSF

### 8th Floor

1 PRIVATE OFFICE(S)

1,543 RSF