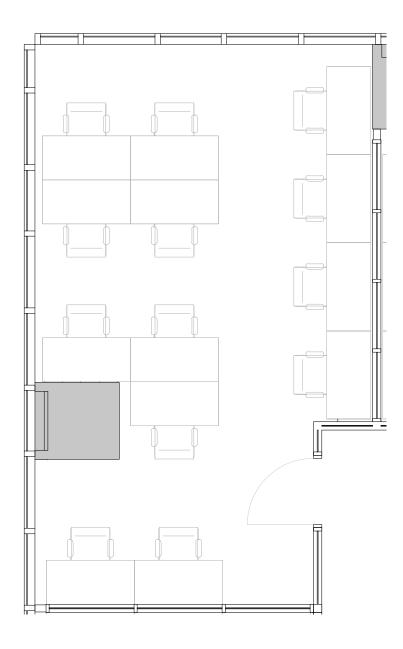

### 8th Floor

### 26,051 RSF

4 MEETING ROOM(S)

1 SHARED WORKSPACE(S)

#### LEGEND

MEETING ROOM 

ШN

ROAD

PIEDMONT

SHARED WORKSPACE DEDICATED SPACE

8th Floor

4,489 RSF

RENTABLE AREA

8th Floor

2,761 RSF

### 8th Floor

6 PRIVATE OFFICE(S)

000 

8th Floor

9
PRIVATE OFFICE(S)

8,855 RSF

### 8th Floor

1 PRIVATE OFFICE(S)

1,543 RSF