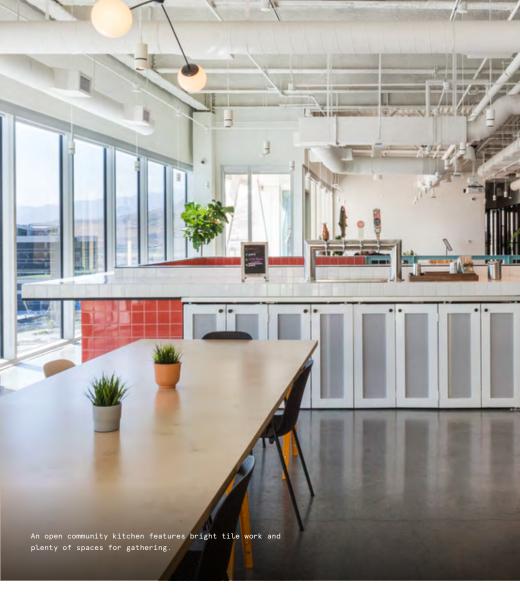

# A space inspired by the outdoors

Innovation Pointe 1 is a modern oasis for innovation. Floor-to-ceiling windows provide breathtaking views of the eminent Utah mountainscape, while locally-sourced artwork inspired by local scenery and national parks is featured throughout the space's lounges. With bright pops of color, rich textiles, and a cozy-meets-contemporary feel, this fresh workspace encapsulates the character of Silicon Slopes itself.

- Outdoor terrace areas offer members a respite from work with plenty of fresh air and gorgeous mountain views
- Modern elements like concrete flooring and slate tiles are featured throughout and softened with patterned rugs, greenery, and splashes of warm color
- The internal central staircase with mint-green handrails and perimeter planters serves as a lively focal point and gathering spot