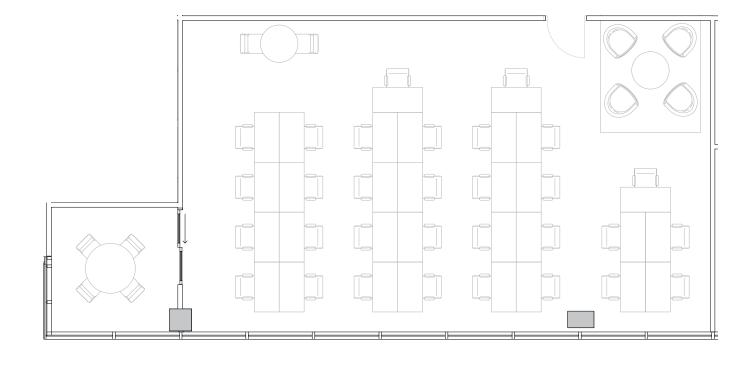

# Suite 04-153

#### 4th Floor

2
MEETING ROOM(S)
1
PRIVATE OFFICE(S)

3,980 RSF