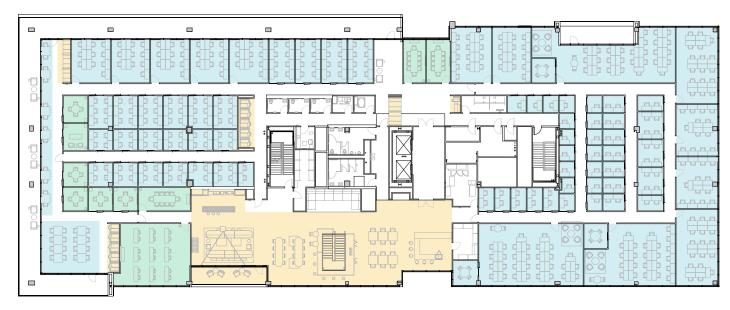

5

TOTAL BUILDING FLOORS

138,000

TOTAL BUILDING SQ FT

Ultra-modern workspace amid a burgeoning tech scene Innovation Pointe 1 is centrally situated in the city of Lehi. This booming tech hub—appropriately referred to as Silicon Slopes—is home to neighbors like Adobe, Microsoft, Oracle, and more. Built in 2018, this 5-story, Class-A glass structure features over 138,000 square feet. Thanks to its floor-to-ceiling windows, it's not only flooded with natural light—the building also offers breathtaking views of the eminent Utah mountainscape. WeWork's flexible workspace includes a mix of sleek private offices, locally inspired lounges, and spacious meeting rooms sure to inspire and engage.

### 34,424 RSF

9
MEETING ROOM(S)

6
SHARED WORKSPACE(S)