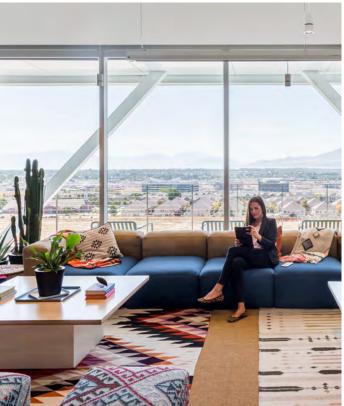

5

TOTAL BUILDING FLOORS

138,000

TOTAL BUILDING SQ FT

Ultra-modern workspace amid a burgeoning tech scene Innovation Pointe 1 is centrally situated in the city of Lehi. This booming tech hub—appropriately referred to as Silicon Slopes—is home to neighbors like Adobe, Microsoft, Oracle, and more. Built in 2018, this 5-story, Class-A glass structure features over 138,000 square feet. Thanks to its floor-to-ceiling windows, it's not only flooded with natural light—the building also offers breathtaking views of the eminent Utah mountainscape. WeWork's flexible workspace includes a mix of sleek private offices, locally inspired lounges, and spacious meeting rooms sure to inspire and engage.

# A space inspired by the outdoors

Innovation Pointe 1 is a modern oasis for innovation. Floor-to-ceiling windows provide breathtaking views of the eminent Utah mountainscape, while locally-sourced artwork inspired by local scenery and national parks is featured throughout the space's lounges. With bright pops of color, rich textiles, and a cozy-meets-contemporary feel, this fresh workspace encapsulates the character of Silicon Slopes itself.

- Outdoor terrace areas offer members a respite from work with plenty of fresh air and gorgeous mountain views
- Modern elements like concrete flooring and slate tiles are featured throughout and softened with patterned rugs, greenery, and splashes of warm color
- The internal central staircase with mint-green handrails and perimeter planters serves as a lively focal point and gathering spot