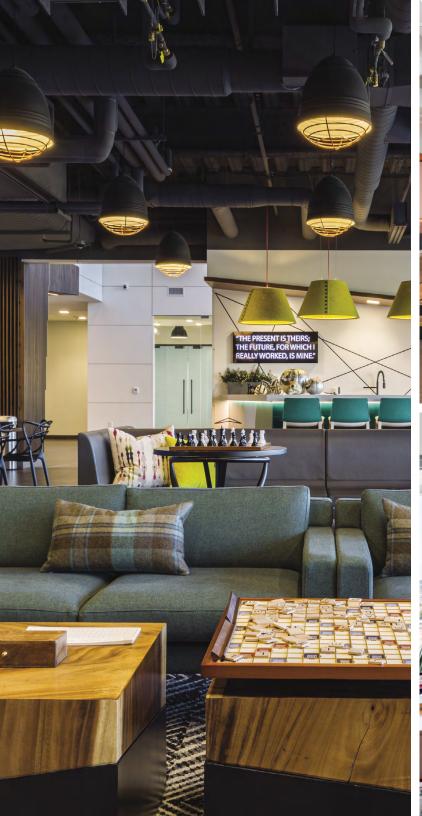

# A space inspired by the outdoors

Innovation Pointe 1 is a modern oasis for innovation. Floor-to-ceiling windows provide breathtaking views of the eminent Utah mountainscape, while locally-sourced artwork inspired by local scenery and national parks is featured throughout the space's lounges. With bright pops of color, rich textiles, and a cozy-meets-contemporary feel, this fresh workspace encapsulates the character of Silicon Slopes itself.

- Outdoor terrace areas offer members a respite from work with plenty of fresh air and gorgeous mountain views
- Modern elements like concrete flooring and slate tiles are featured throughout and softened with patterned rugs, greenery, and splashes of warm color
- The internal central staircase with mint-green handrails and perimeter planters serves as a lively focal point and gathering spot