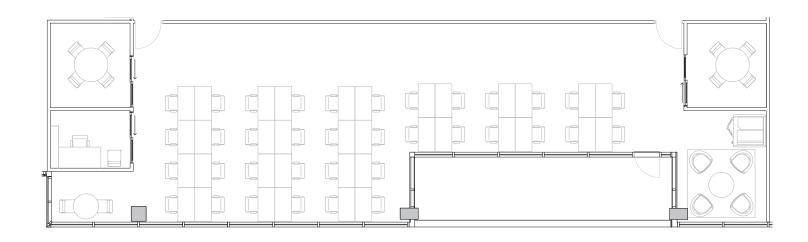

# Suite 04-153

#### 4th Floor

2
MEETING ROOM(S)
1
PRIVATE OFFICE(S)

3,980 RSF