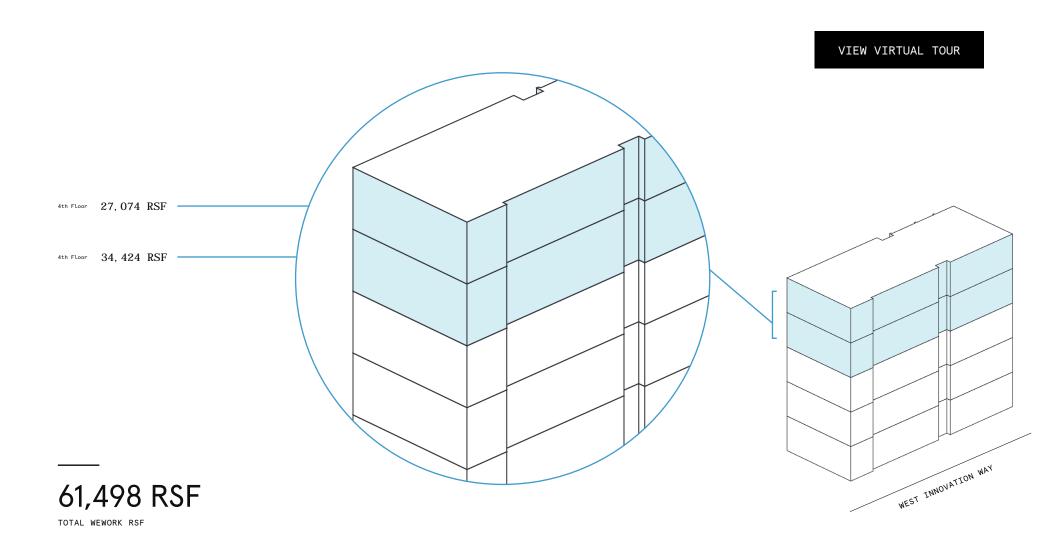

# Innovation Pointe 1

1633 West Innovation Way

Space availability summary

WeWork @ 1633 West Innovation Way Salt Lake City, UT

wework

### 34,424 RSF

9
MEETING ROOM(S)

6
SHARED WORKSPACE(S)

### 27,074 RSF

10
MEETING ROOM(S)

6
SHARED WORKSPACE(S)