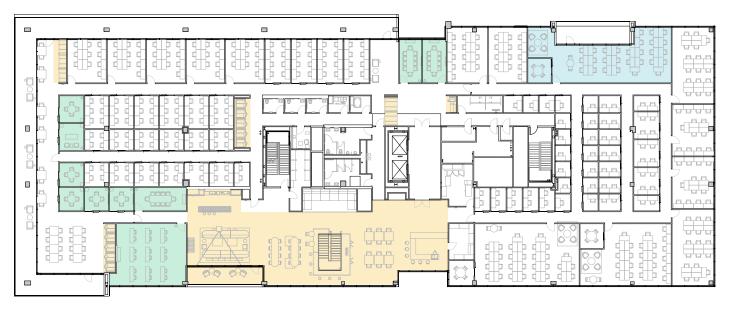

### 34,424 RSF

9
MEETING ROOM(S)

6
SHARED WORKSPACE(S)

#### **LEGEND**

- MEETING ROOM
- SHARED WORKSPACE
- DEDICATED SPACE

WEST INNOVATION WAY

34,424 RSF

3,980 RSF Suite 04-153

2
MEETING ROOM(S)
1
PRIVATE OFFICE(S)

WEST INNOVATION WAY