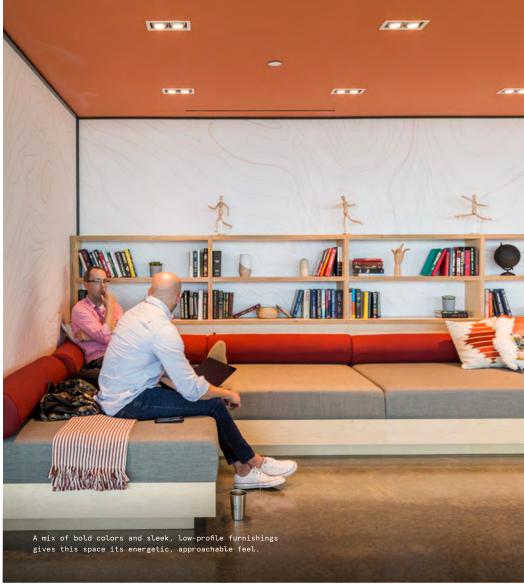

# A space inspired by the outdoors

Innovation Pointe 1 is a modern oasis for innovation. Floor-to-ceiling windows provide breathtaking views of the eminent Utah mountainscape, while locally-sourced artwork inspired by local scenery and national parks is featured throughout the space's lounges. With bright pops of color, rich textiles, and a cozy-meets-contemporary feel, this fresh workspace encapsulates the character of Silicon Slopes itself.

- Outdoor terrace areas offer members a respite from work with plenty of fresh air and gorgeous mountain views
- Modern elements like concrete flooring and slate tiles are featured throughout and softened with patterned rugs, greenery, and splashes of warm color
- The internal central staircase with mint-green handrails and perimeter planters serves as a lively focal point and gathering spot