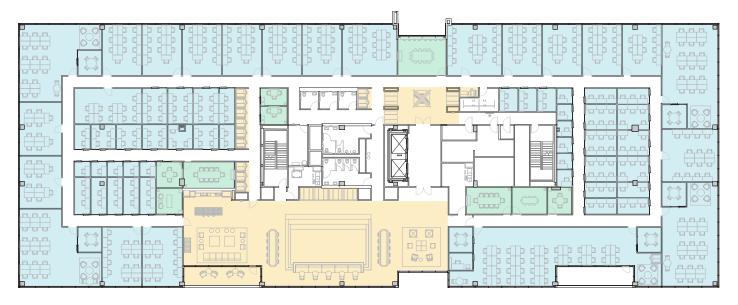

### 34,424 RSF

9
MEETING ROOM(S)

6
SHARED WORKSPACE(S)

#### **LEGEND**

- MEETING ROOM
- SHARED WORKSPACE
- DEDICATED SPACE

WEST INNOVATION WAY

34,424 RSF

3,980 RSF Suite 04-153

2
MEETING ROOM(S)
1
PRIVATE OFFICE(S)

WEST INNOVATION WAY