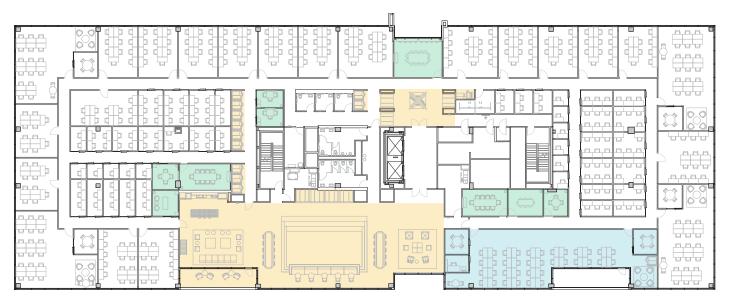

### 27,074 RSF

10
MEETING ROOM(S)

6
SHARED WORKSPACE(S)

#### LEGEND

- MEETING ROOM
- SHARED WORKSPACE
- DEDICATED SPACE

WEST INNOVATION WAY

27,074 RSF

2,767 RSF Suite 05-106

1
MEETING ROOM(S)

WEST INNOVATION WAY