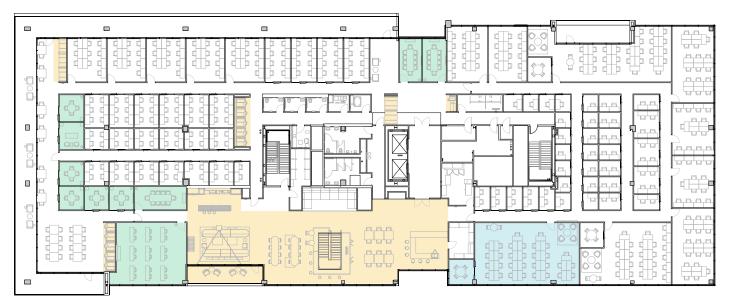

### 34,424 RSF

9
MEETING ROOM(S)

6
SHARED WORKSPACE(S)

#### **LEGEND**

- MEETING ROOM
- SHARED WORKSPACE
- DEDICATED SPACE

WEST INNOVATION WAY

34,424 RSF

3,980 RSF Suite 04-153

2
MEETING ROOM(S)
1
PRIVATE OFFICE(S)

WEST INNOVATION WAY