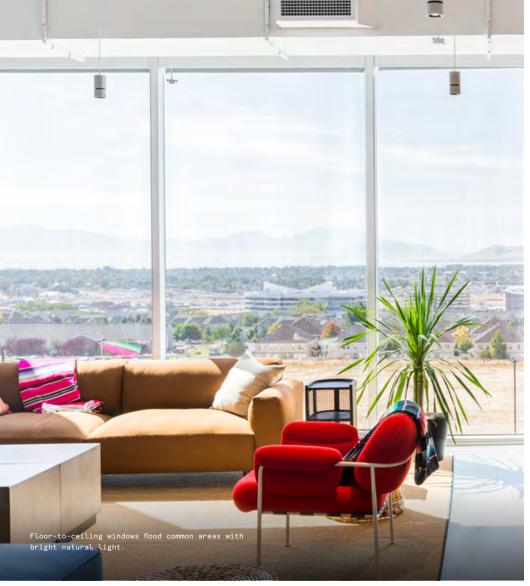

5

TOTAL BUILDING FLOORS

138,000

TOTAL BUILDING SQ FT

Ultra-modern workspace amid a burgeoning tech scene Innovation Pointe 1 is centrally situated in the city of Lehi. This booming tech hub—appropriately referred to as Silicon Slopes—is home to neighbors like Adobe, Microsoft, Oracle, and more. Built in 2018, this 5-story, Class-A glass structure features over 138,000 square feet. Thanks to its floor-to-ceiling windows, it's not only flooded with natural light—the building also offers breathtaking views of the eminent Utah mountainscape. WeWork's flexible workspace includes a mix of sleek private offices, locally inspired lounges, and spacious meeting rooms sure to inspire and engage.

# A space inspired by the outdoors

Innovation Pointe 1 is a modern oasis for innovation. Floor-to-ceiling windows provide breathtaking views of the eminent Utah mountainscape, while locally-sourced artwork inspired by local scenery and national parks is featured throughout the space's lounges. With bright pops of color, rich textiles, and a cozy-meets-contemporary feel, this fresh workspace encapsulates the character of Silicon Slopes itself.