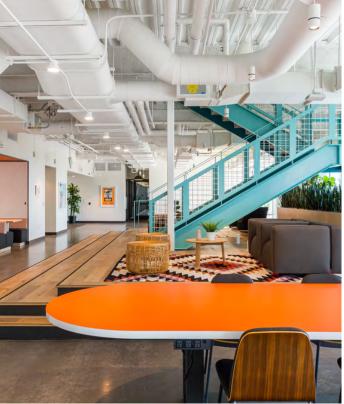

# A space inspired by the outdoors

Innovation Pointe 1 is a modern oasis for innovation. Floor-to-ceiling windows provide breathtaking views of the eminent Utah mountainscape, while locally-sourced artwork inspired by local scenery and national parks is featured throughout the space's lounges. With bright pops of color, rich textiles, and a cozy-meets-contemporary feel, this fresh workspace encapsulates the character of Silicon Slopes itself.

- Outdoor terrace areas offer members a respite from work with plenty of fresh air and gorgeous mountain views
- Modern elements like concrete flooring and slate tiles are featured throughout and softened with patterned rugs, greenery, and splashes of warm color
- The internal central staircase with mint-green handrails and perimeter planters serves as a lively focal point and gathering spot