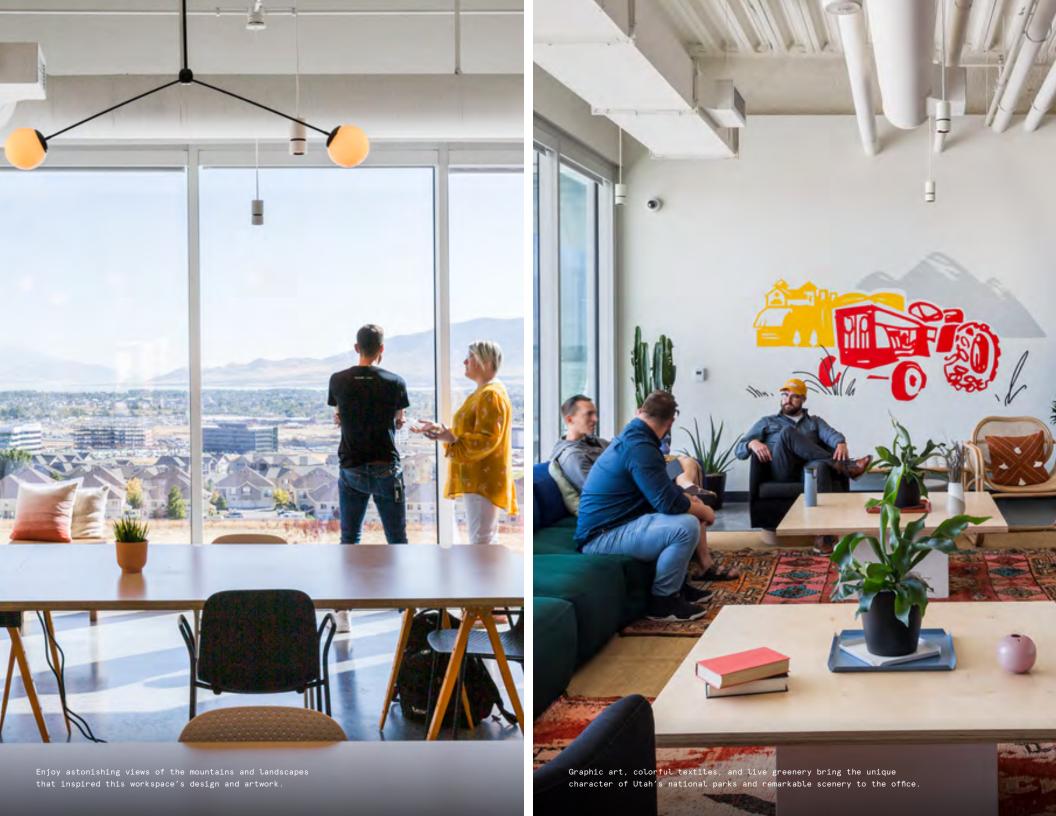

5

TOTAL BUILDING FLOORS

138,000

TOTAL BUILDING SQ FT

Ultra-modern workspace amid a burgeoning tech scene Innovation Pointe 1 is centrally situated in the city of Lehi. This booming tech hub—appropriately referred to as Silicon Slopes—is home to neighbors like Adobe, Microsoft, Oracle, and more. Built in 2018, this 5-story, Class-A glass structure features over 138,000 square feet. Thanks to its floor-to-ceiling windows, it's not only flooded with natural light—the building also offers breathtaking views of the eminent Utah mountainscape. WeWork's flexible workspace includes a mix of sleek private offices, locally inspired lounges, and spacious meeting rooms sure to inspire and engage.

# A space inspired by the outdoors

Innovation Pointe 1 is a modern oasis for innovation. Floor-to-ceiling windows provide breathtaking views of the eminent Utah mountainscape, while locally-sourced artwork inspired by local scenery and national parks is featured throughout the space's lounges. With bright pops of color, rich textiles, and a cozy-meets-contemporary feel, this fresh workspace encapsulates the character of Silicon Slopes itself.

# Work and play in the heart of Silicon Slopes

Riverton

Draper

Innovation Pointe 1 is at the heart of Lehi's booming tech scene. And thanks to on-site parking, electric vehicle charging stations, bike storage, and direct access to I-92, members can explore it all with ease. Members can stop by local favorites like Tsunami Restaurant and Sushi Bar, R&R BBQ, Brick Canvas Cafe, and Strap Tank Brewery for after-work bites or drinks. The Outlets at Traverse Mountain are a quick drive away, while nearby hotels, venues, parks, and museums provide plenty more to do after hours.