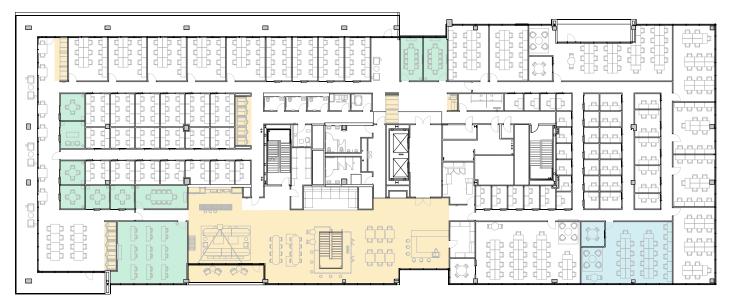

### 34,424 RSF

9
MEETING ROOM(S)

6
SHARED WORKSPACE(S)

#### **LEGEND**

- MEETING ROOM
- SHARED WORKSPACE
- DEDICATED SPACE

WEST INNOVATION WAY

34,424 RSF

3,980 RSF Suite 04-153

2
MEETING ROOM(S)
1
PRIVATE OFFICE(S)

WEST INNOVATION WAY