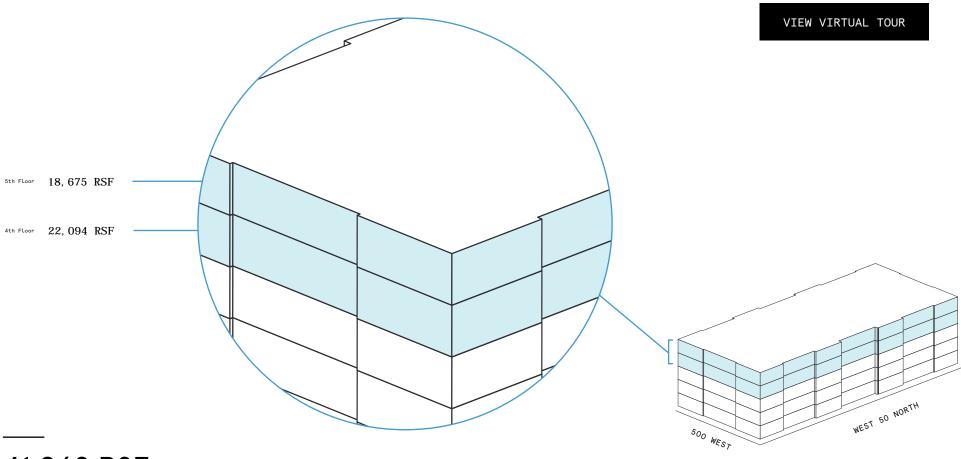

## 22,094 RSF

MEETING ROOM(S)

4 SHARED WORKSPACE(S)

### 22,094 RSF

## 18,675 RSF

6
MEETING ROOM(S)

10
SHARED WORKSPACE(S)