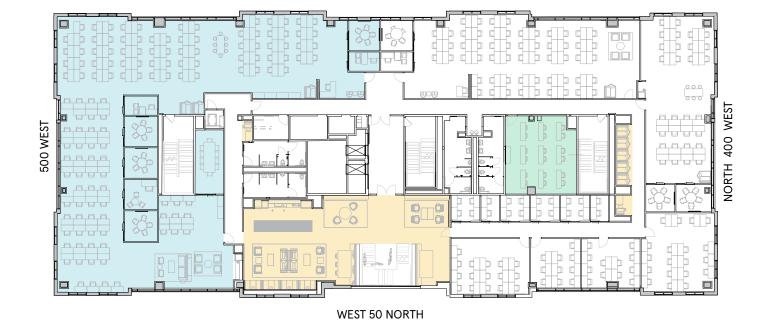

## 22,094 RSF

MEETING ROOM(S)

4 SHARED WORKSPACE(S)

#### LEGEND

- MEETING ROOM
- SHARED WORKSPACE
- DEDICATED SPACE

### 22,094 RSF