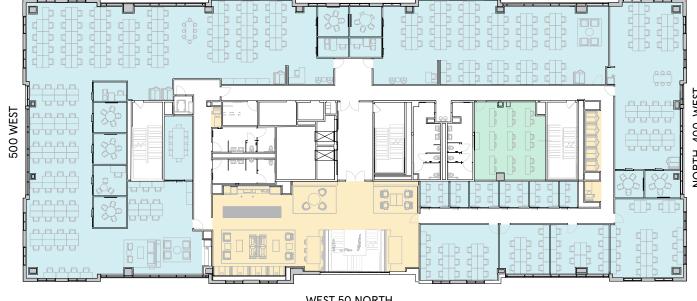

## 22,094 RSF

MEETING ROOM(S)

4 SHARED WORKSPACE(S)

#### LEGEND

- MEETING ROOM
- SHARED WORKSPACE
- DEDICATED SPACE