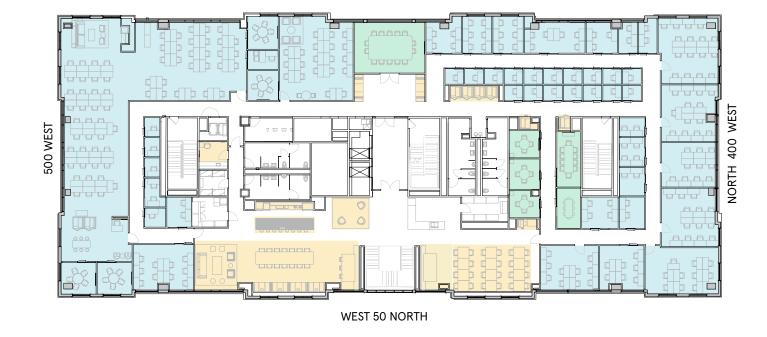

## 22,094 RSF

MEETING ROOM(S)

4 SHARED WORKSPACE(S)

#### LEGEND

- MEETING ROOM
- SHARED WORKSPACE
- DEDICATED SPACE

### 22,094 RSF

#### 4,211 RSF Suite 04W111

1
MEETING ROOM(S)
1
PRIVATE OFFICE(S)

## **Suite 04W111**

#### 4th Floor

1
MEETING ROOM(S)

1
PRIVATE OFFICE(S)

4,211 RSF

#### 11,150 RSF Suite 04W112

5
MEETING ROOM(S)
2
PRIVATE OFFICE(S)

## **Suite 04W112**

#### 4th Floor

5
MEETING ROOM(S)
3
PRIVATE OFFICE(S)

11,150 RSF

22,094 RSF

2,793 RSF Suite 04W113

2
MEETING ROOM(S)

# **Suite 04W113**

### 4th Floor

2 MEETING ROOM(S)

2,793 RSF