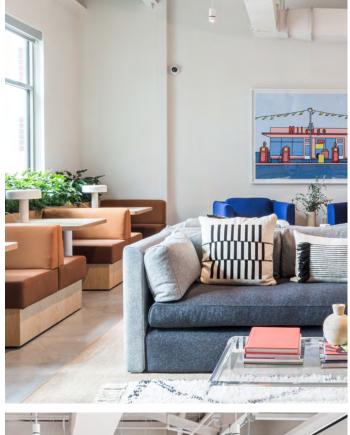

# Light, bright, and inviting

High ceilings, oversized windows, and polished concrete floors soften this bright, light-filled space's industrial feel. Marrying sleek modernity with a cozy vintage feel, a mix of natural materials, plush textiles, and muted warm and cool tones gives this space the atmosphere of a high-end creative studio.

- Industrial details like exposed polished concrete flooring are warmed with soft textiles and rich hardwood bookshelves, desks, and seating
- An open, industrial staircase with exposed steel stringers and glass railing connects different levels and serves as a visual focal point
- Colorful rugs overlaid with sisal rugs complement pops of blue and beige in the space's vintage-inspired furniture