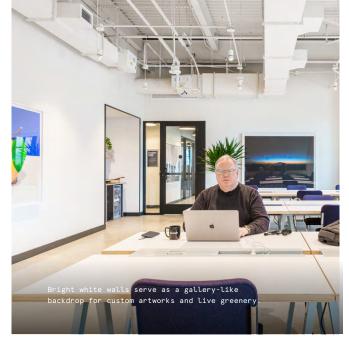

# Light, bright, and inviting

High ceilings, oversized windows, and polished concrete floors soften this bright, light-filled space's industrial feel. Marrying sleek modernity with a cozy vintage feel, a mix of natural materials, plush textiles, and muted warm and cool tones gives this space the atmosphere of a high-end creative studio.

- Industrial details like exposed polished concrete flooring are warmed with soft textiles and rich hardwood bookshelves, desks, and seating
- An open, industrial staircase with exposed steel stringers and glass railing connects different levels and serves as a visual focal point
- Colorful rugs overlaid with sisal rugs complement pops of blue and beige in the space's vintage-inspired furniture