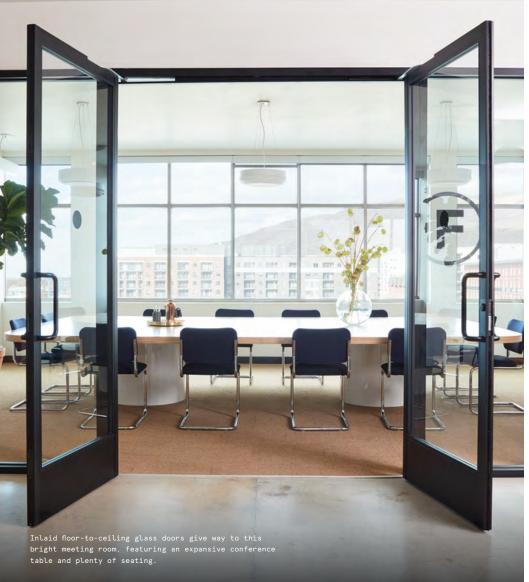

# Light, bright, and inviting

High ceilings, oversized windows, and polished concrete floors soften this bright, light-filled space's industrial feel. Marrying sleek modernity with a cozy vintage feel, a mix of natural materials, plush textiles, and muted warm and cool tones gives this space the atmosphere of a high-end creative studio.

- Industrial details like exposed polished concrete flooring are warmed with soft textiles and rich hardwood bookshelves, desks, and seating
- An open, industrial staircase with exposed steel stringers and glass railing connects different levels and serves as a visual focal point
- Colorful rugs overlaid with sisal rugs complement pops of blue and beige in the space's vintage-inspired furniture