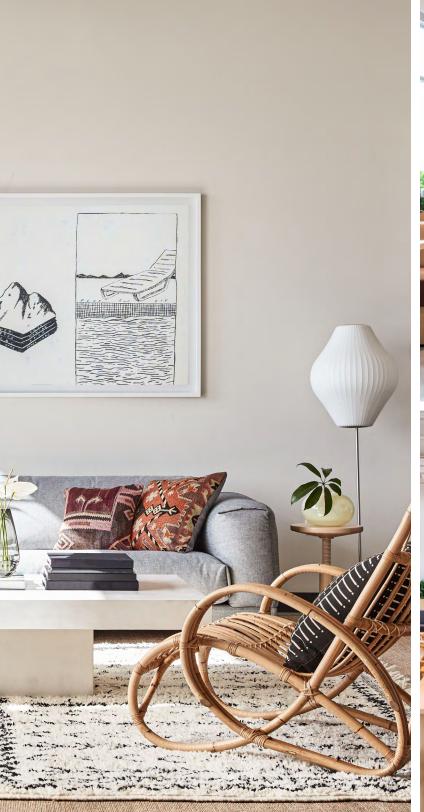

# Light, bright, and inviting

High ceilings, oversized windows, and polished concrete floors soften this bright, light-filled space's industrial feel. Marrying sleek modernity with a cozy vintage feel, a mix of natural materials, plush textiles, and muted warm and cool tones gives this space the atmosphere of a high-end creative studio.

- Industrial details like exposed polished concrete flooring are warmed with soft textiles and rich hardwood bookshelves, desks, and seating
- An open, industrial staircase with exposed steel stringers and glass railing connects different levels and serves as a visual focal point
- Colorful rugs overlaid with sisal rugs complement pops of blue and beige in the space's vintage-inspired furniture