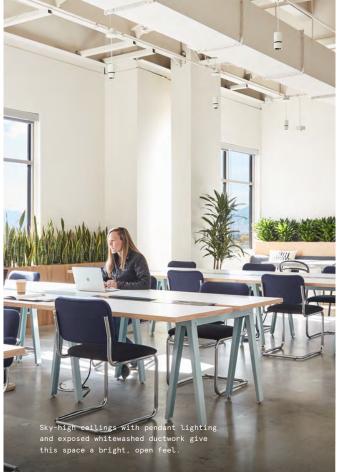

# Light, bright, and inviting

High ceilings, oversized windows, and polished concrete floors soften this bright, light-filled space's industrial feel. Marrying sleek modernity with a cozy vintage feel, a mix of natural materials, plush textiles, and muted warm and cool tones gives this space the atmosphere of a high-end creative studio.

- Industrial details like exposed polished concrete flooring are warmed with soft textiles and rich hardwood bookshelves, desks, and seating
- An open, industrial staircase with exposed steel stringers and glass railing connects different levels and serves as a visual focal point
- Colorful rugs overlaid with sisal rugs complement pops of blue and beige in the space's vintage-inspired furniture