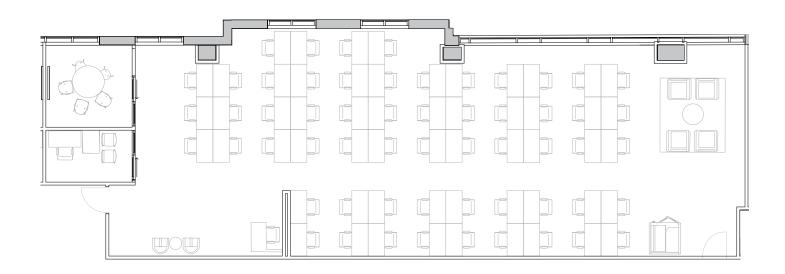

#### 11,150 RSF Suite 04W112

5
MEETING ROOM(S)
2
PRIVATE OFFICE(S)

## **Suite 04W112**

#### 4th Floor

5
MEETING ROOM(S)
3
PRIVATE OFFICE(S)

11,150 RSF

22,094 RSF

2,793 RSF Suite 04W113

2
MEETING ROOM(S)