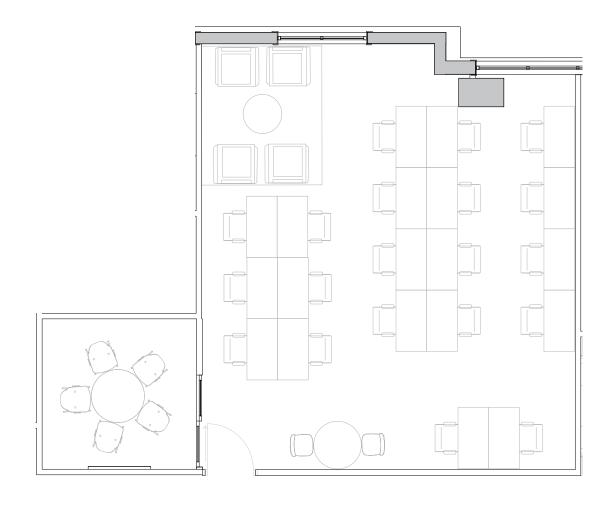

#### 11,150 RSF Suite 04W112

5
MEETING ROOM(S)
2
PRIVATE OFFICE(S)

## **Suite 04W112**

#### 4th Floor

5
MEETING ROOM(S)
3
PRIVATE OFFICE(S)

11,150 RSF

22,094 RSF

2,793 RSF Suite 04W113

2
MEETING ROOM(S)