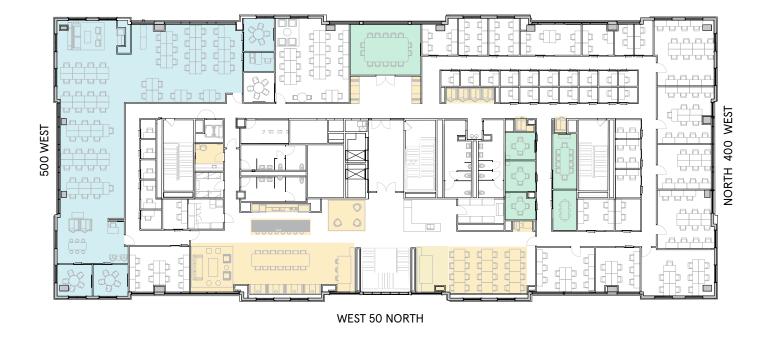

## 22,094 RSF

MEETING ROOM(S)

4 SHARED WORKSPACE(S)

#### LEGEND

- MEETING ROOM
- SHARED WORKSPACE
- DEDICATED SPACE

### 22,094 RSF

## 18,675 RSF

6
MEETING ROOM(S)

10
SHARED WORKSPACE(S)