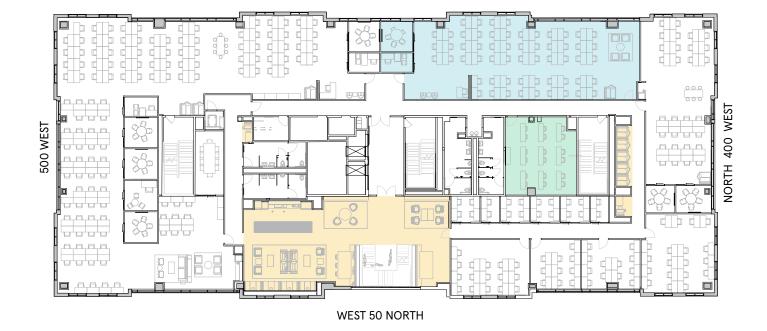

## 22,094 RSF

MEETING ROOM(S)

4 SHARED WORKSPACE(S)

#### LEGEND

- MEETING ROOM
- SHARED WORKSPACE
- DEDICATED SPACE

### 22,094 RSF

#### 4,211 RSF Suite 04W111

1
MEETING ROOM(S)
1
PRIVATE OFFICE(S)

## **Suite 04W111**

#### 4th Floor

1
MEETING ROOM(S)

1
PRIVATE OFFICE(S)

4,211 RSF

#### 11,150 RSF Suite 04W112

5
MEETING ROOM(S)
2
PRIVATE OFFICE(S)

## **Suite 04W112**

#### 4th Floor

5
MEETING ROOM(S)
3
PRIVATE OFFICE(S)

11,150 RSF

22,094 RSF

2,793 RSF Suite 04W113

2
MEETING ROOM(S)

# **Suite 04W113**

### 4th Floor

2 MEETING ROOM(S)

2,793 RSF