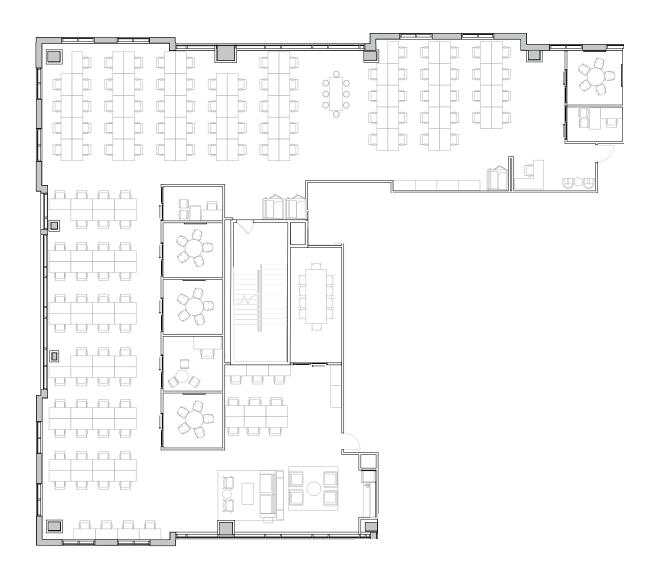

#### 4,211 RSF Suite 04W111

1
MEETING ROOM(S)
1
PRIVATE OFFICE(S)

## **Suite 04W111**

#### 4th Floor

1
MEETING ROOM(S)

1
PRIVATE OFFICE(S)

4,211 RSF

#### 11,150 RSF Suite 04W112

5
MEETING ROOM(S)
2
PRIVATE OFFICE(S)

## **Suite 04W112**

#### 4th Floor

5
MEETING ROOM(S)
3
PRIVATE OFFICE(S)

11,150 RSF

22,094 RSF

2,793 RSF Suite 04W113

2
MEETING ROOM(S)

# **Suite 04W113**

### 4th Floor

2 MEETING ROOM(S)

2,793 RSF