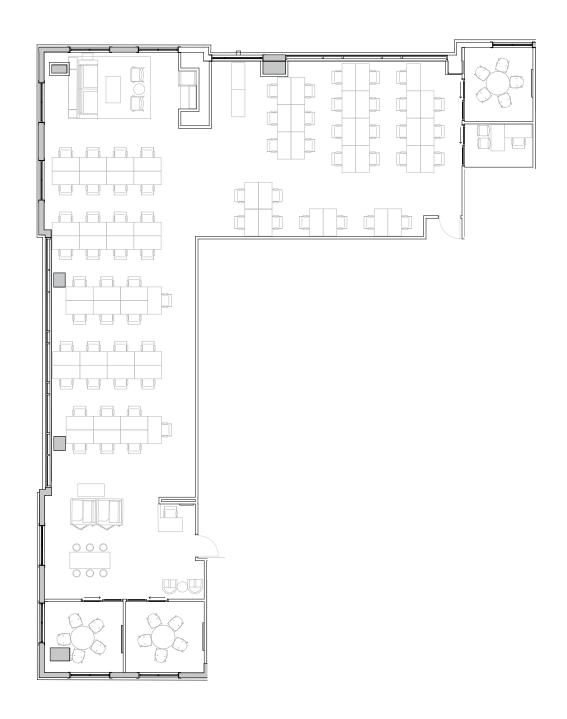

#### 11,150 RSF Suite 04W112

5
MEETING ROOM(S)
2
PRIVATE OFFICE(S)

## **Suite 04W112**

#### 4th Floor

5
MEETING ROOM(S)
3
PRIVATE OFFICE(S)

11,150 RSF

22,094 RSF

2,793 RSF Suite 04W113

2
MEETING ROOM(S)