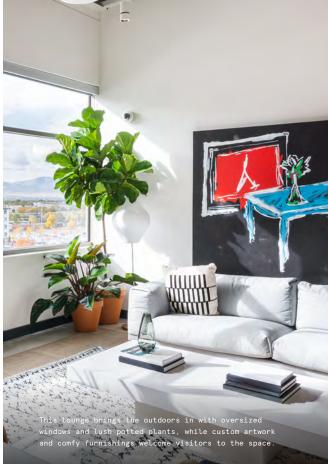

# Light, bright, and inviting

High ceilings, oversized windows, and polished concrete floors soften this bright, light-filled space's industrial feel. Marrying sleek modernity with a cozy vintage feel, a mix of natural materials, plush textiles, and muted warm and cool tones gives this space the atmosphere of a high-end creative studio.