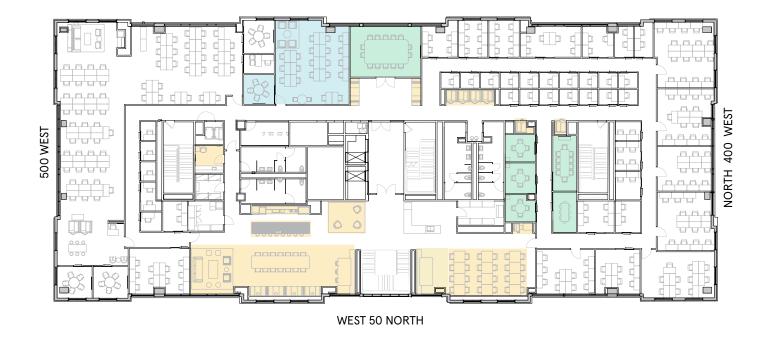

## 22,094 RSF

MEETING ROOM(S)

4 SHARED WORKSPACE(S)

#### LEGEND

- MEETING ROOM
- SHARED WORKSPACE
- DEDICATED SPACE

### 22,094 RSF

#### 4,211 RSF Suite 04W111

1
MEETING ROOM(S)
1
PRIVATE OFFICE(S)

## **Suite 04W111**

#### 4th Floor

1
MEETING ROOM(S)

1
PRIVATE OFFICE(S)

4,211 RSF

#### 11,150 RSF Suite 04W112

5
MEETING ROOM(S)
2
PRIVATE OFFICE(S)

## **Suite 04W112**

#### 4th Floor

5
MEETING ROOM(S)
3
PRIVATE OFFICE(S)

11,150 RSF

22,094 RSF

2,793 RSF Suite 04W113

2
MEETING ROOM(S)