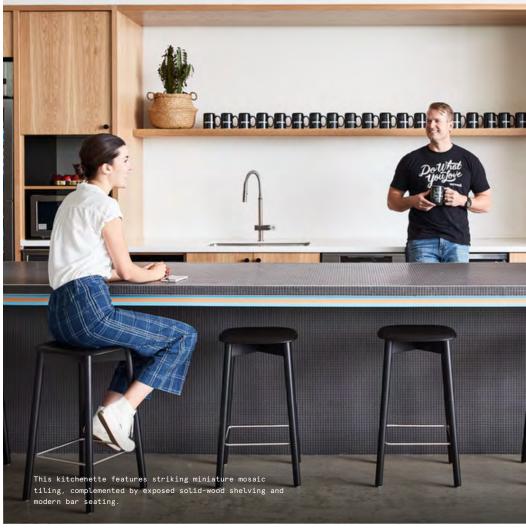

# Light, bright, and inviting

High ceilings, oversized windows, and polished concrete floors soften this bright, light-filled space's industrial feel. Marrying sleek modernity with a cozy vintage feel, a mix of natural materials, plush textiles, and muted warm and cool tones gives this space the atmosphere of a high-end creative studio.

- Industrial details like exposed polished concrete flooring are warmed with soft textiles and rich hardwood bookshelves, desks, and seating
- An open, industrial staircase with exposed steel stringers and glass railing connects different levels and serves as a visual focal point
- Colorful rugs overlaid with sisal rugs complement pops of blue and beige in the space's vintage-inspired furniture