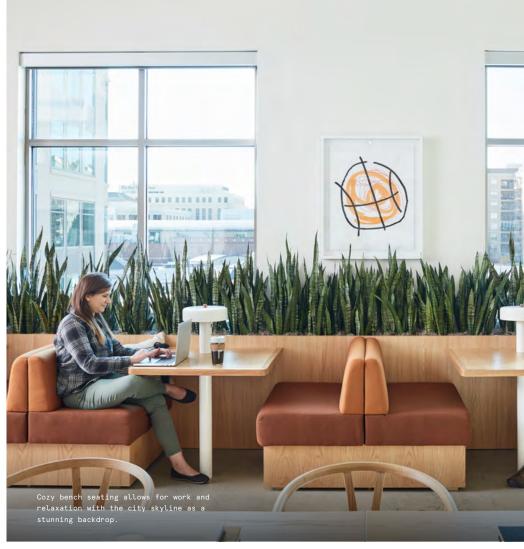

# Light, bright, and inviting

High ceilings, oversized windows, and polished concrete floors soften this bright, light-filled space's industrial feel. Marrying sleek modernity with a cozy vintage feel, a mix of natural materials, plush textiles, and muted warm and cool tones gives this space the atmosphere of a high-end creative studio.

- Industrial details like exposed polished concrete flooring are warmed with soft textiles and rich hardwood bookshelves, desks, and seating
- An open, industrial staircase with exposed steel stringers and glass railing connects different levels and serves as a visual focal point
- Colorful rugs overlaid with sisal rugs complement pops of blue and beige in the space's vintage-inspired furniture