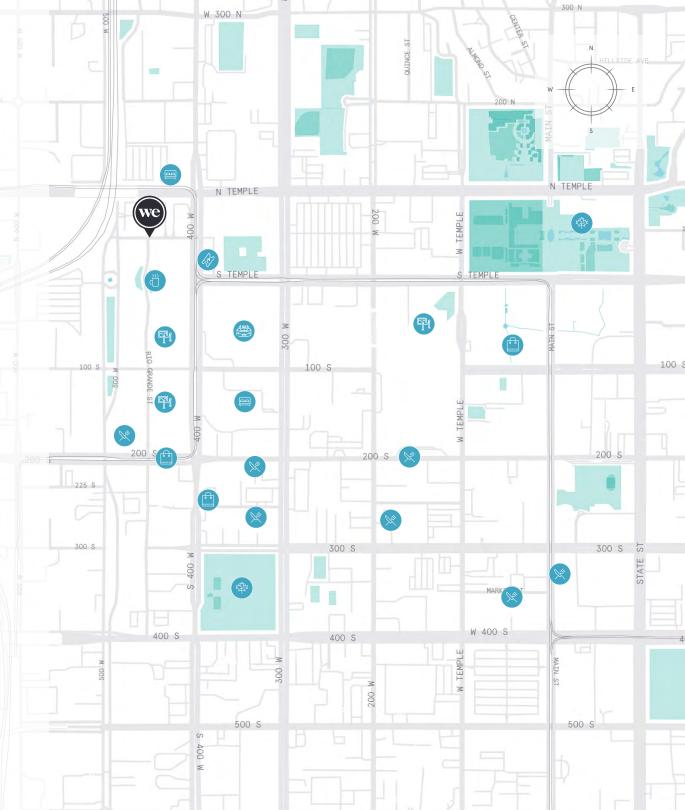

# Downtown SLC at your doorstep

Located in the Gateway complex at the intersection of North Temple and North 400 West, Gateway 6 is truly at the heart of Salt Lake City. Minutes away from Trax stations and the Salt Lake City International Airport, this office is optimized for commuters and urban convenience.

#### **Distance to WeWork**

| 460 West 50 North Parking Lot                     | 300 🕏 | Walk  | 1 min  |
|---------------------------------------------------|-------|-------|--------|
| Frontrunner - North Temple Station                | Å     | Walk  | 3 min  |
| GREENBike Station - 400 West South Temple Station | Å     | Walk  | 3 min  |
| I-15 Highway Southbound                           |       | Drive | 5 min  |
| I-15 Highway Northbound                           |       | Drive | 5 min  |
| Trax - Planetarium Station                        | · S   | Walk  | 6 min  |
| Trax - Arena Station                              | § \$  | Walk  | 8 min  |
| Salt Lake City International Airport              |       | Drive | 10 min |