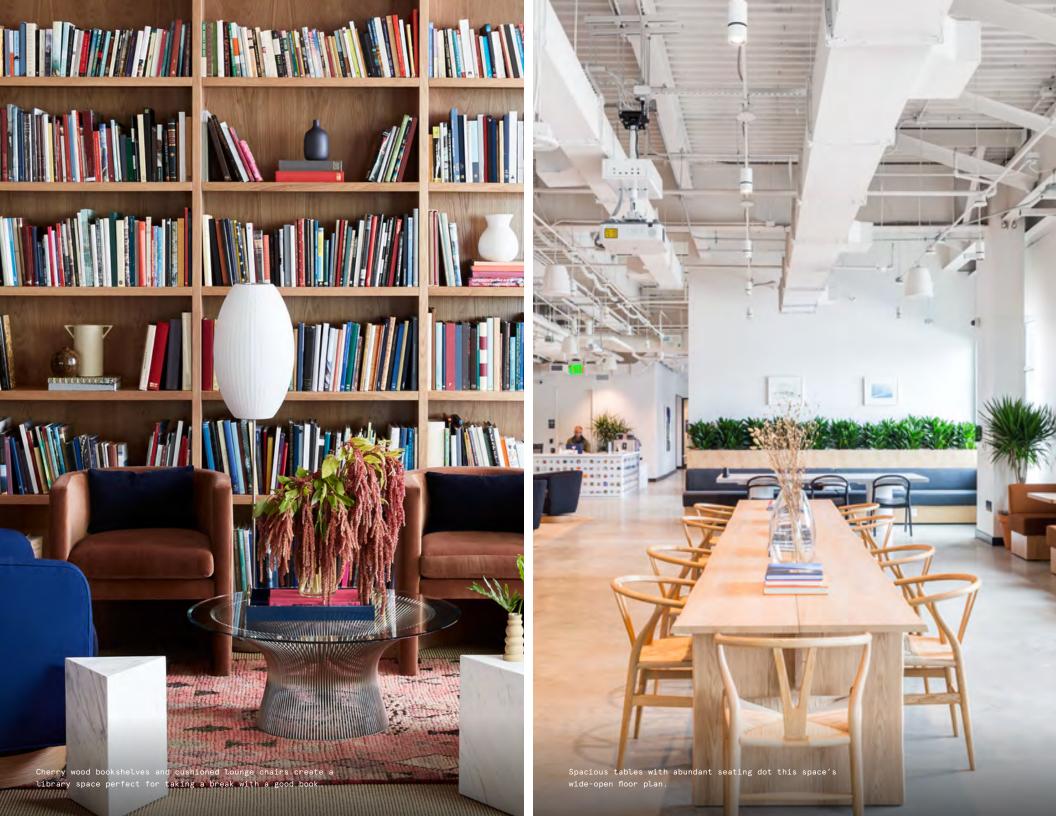

# Light, bright, and inviting

High ceilings, oversized windows, and polished concrete floors soften this bright, light-filled space's industrial feel. Marrying sleek modernity with a cozy vintage feel, a mix of natural materials, plush textiles, and muted warm and cool tones gives this space the atmosphere of a high-end creative studio.

- Industrial details like exposed polished concrete flooring are warmed with soft textiles and rich hardwood bookshelves, desks, and seating
- An open, industrial staircase with exposed steel stringers and glass railing connects different levels and serves as a visual focal point
- Colorful rugs overlaid with sisal rugs complement pops of blue and beige in the space's vintage-inspired furniture