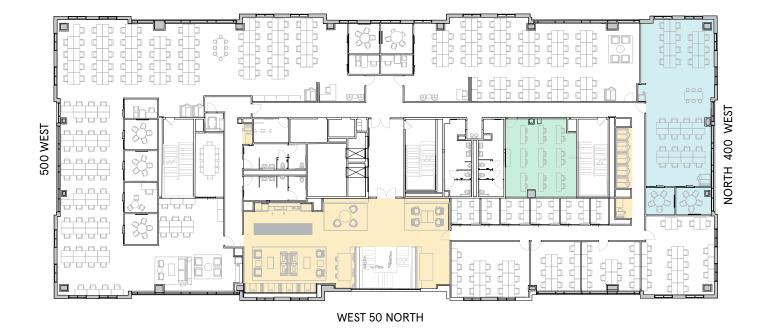

## 22,094 RSF

MEETING ROOM(S)

4 SHARED WORKSPACE(S)

#### LEGEND

- MEETING ROOM
- SHARED WORKSPACE
- DEDICATED SPACE

### 22,094 RSF

## 18,675 RSF

6
MEETING ROOM(S)

10
SHARED WORKSPACE(S)