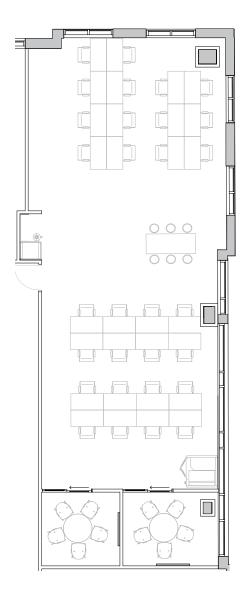

#### 11,150 RSF Suite 04W112

5
MEETING ROOM(S)
2
PRIVATE OFFICE(S)

## **Suite 04W112**

#### 4th Floor

5
MEETING ROOM(S)
3
PRIVATE OFFICE(S)

11,150 RSF

22,094 RSF

2,793 RSF Suite 04W113

2
MEETING ROOM(S)