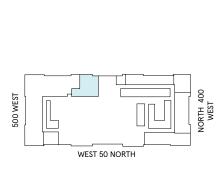

## 18,675 RSF

6
MEETING ROOM(S)

10
SHARED WORKSPACE(S)

#### LEGEND

- MEETING ROOM
- SHARED WORKSPACE
- DEDICATED SPACE

## **Suite 05W145**

## 5th Floor

1
MEETING ROOM(S)

1,759 RSF