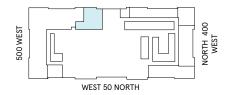

## 18,675 RSF

6
MEETING ROOM(S)

10
SHARED WORKSPACE(S)

#### LEGEND

- MEETING ROOM
- SHARED WORKSPACE
- DEDICATED SPACE

## 18,675 RSF

7,214 RSF Suite 05W137

3
MEETING ROOM(S)
1
PRIVATE OFFICE(S)

## **Suite 05W137**

#### 5th Floor

3
MEETING ROOM(S)
1
PRIVATE OFFICE(S)

7,214 RSF

18,675 RSF

1,759 RSF Suite 05W145

1
MEETING ROOM(S)