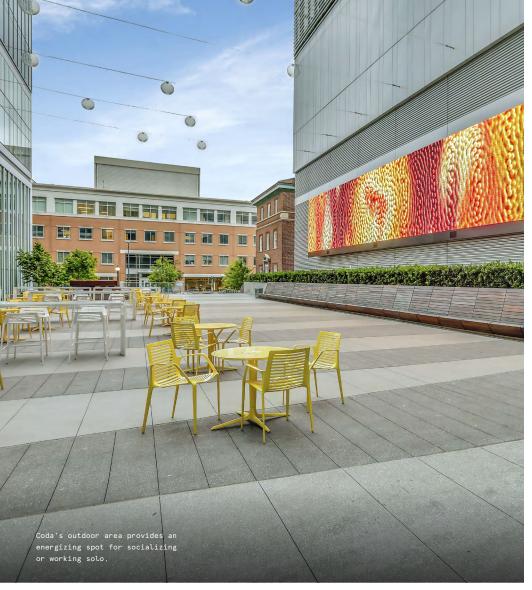

## The "Silicon Valley" of the South

Positioned within the blossoming, tech-inspired Atlanta scene, WeWork's Tech Square state-of-the-art location is surrounded by the headquarters of global powerhouses like Anthem, Coca-Cola, Google, NCR, and Microsoft, as well as countless startups and mid-size firms. Situated at the corner of 4th Street and West Peachtree Street, the location is across from Georgia Tech's Hotel and Conference Center and is easily accessible by MARTA, car, and bike. Buzzing with brilliant people across all industries, the district provides tons of diverse offerings and amenities—with some of the city's best shopping avenues, bars, galleries, parks, fitness studios, performance venues, and eateries all within walking distance. Consider Ecco for cocktail sipping, The Museum of Design Atlanta for some creative stimulation, Fox Theatre for a good show, or Livingston for delicious dining to refresh yourself after a tiring workday.