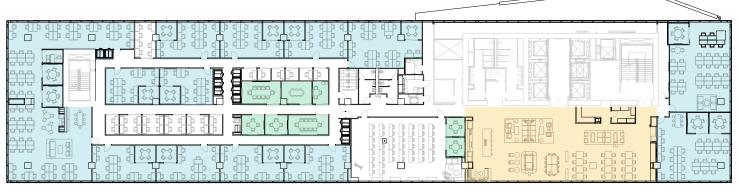

## Space availability summary

WeWork @ 756 West Peachtree Street Northwest Atlanta, GA

wework

73,298

TOTAL WEWORK RSF

Coda At a glance Workspaces designed for productivity and creativity with flexible size & term

Dedicated, private offices available from 62 to 5,637 RSF

Move-in ready offices furnished & wired

21

TOTAL BUILDING FLOORS

670,000

TOTAL BUILDING SQ FT

Visionary, collaborative, and tech-savvy

Immersed in the innovative crowd of Atlanta's reputable Georgia Institute of Technology, Coda is a glassy, mixed-use, modern office space in midtown's thriving Tech Square. Built in 2019, local architect John Portman conceived the first 'Class T' office venture— a tech hub that is also home to one of the largest data centers in the Southeast, facilitating communication between different mindsets, including executives, startups, scientists, students, and researchers. The innovative property features two wings united by a 16-floor cylindrical-shaped core as the center of interaction, consisting of six distinct three-story atriums. The top atrium is a distinctive design feature pinned by the world's tallest spiral staircase. WeWork spans across the property's third, fourth, and fifth floors at 72,704 square feet, with access to all of its amenities, including a public-open Collective Food Hall curated by Atlanta's top chefs, retail areas, showrooms, and an expansive outdoor plaza.