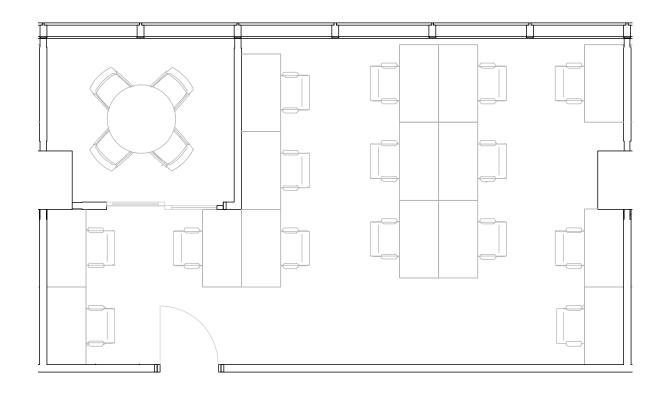

## 4th Floor

## 21,938 RSF

MEETING ROOM(S)

SHARED WORKSPACE(S)

#### LEGEND

- MEETING ROOM
- SHARED WORKSPACE
- DEDICATED SPACE

W PEACHTREE STREET NW

### 4th Floor

1
PRIVATE OFFICE(S)

1,019 RSF