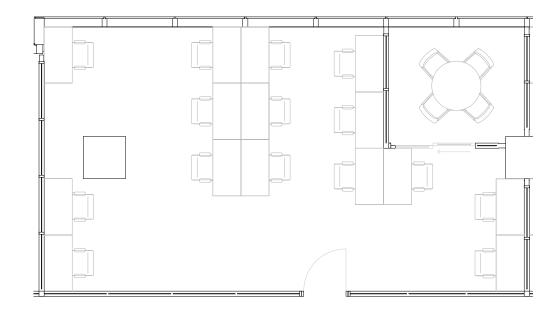

#### 3rd Floor

1
PRIVATE OFFICE(S)

2,444 RSF

#### 3rd Floor

1
PRIVATE OFFICE(S)

2,893 RSF

#### 3rd Floor

1
PRIVATE OFFICE(S)

3,576 RSF