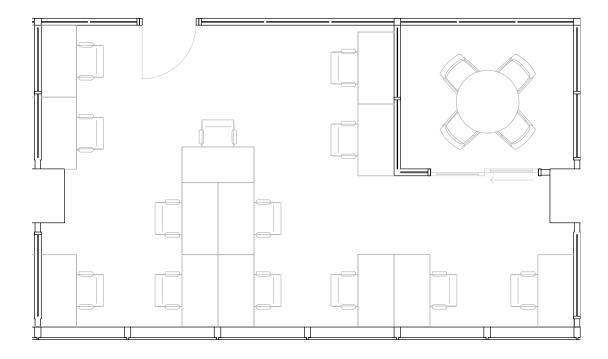

## 4th Floor

## 21,938 RSF

MEETING ROOM(S)

SHARED WORKSPACE(S)

#### LEGEND

- MEETING ROOM
- SHARED WORKSPACE
- DEDICATED SPACE

W PEACHTREE STREET NW