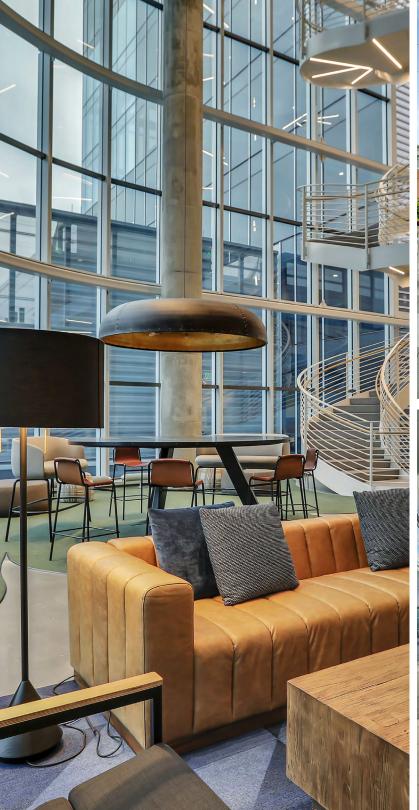

Dedicated, private offices available from 62 to 5,637 RSF

Move-in ready offices furnished & wired

21

TOTAL BUILDING FLOORS

670,000

TOTAL BUILDING SQ FT

Visionary, collaborative, and tech-savvy

Immersed in the innovative crowd of Atlanta's reputable Georgia Institute of Technology, Coda is a glassy, mixed-use, modern office space in midtown's thriving Tech Square. Built in 2019, local architect John Portman conceived the first 'Class T' office venture— a tech hub that is also home to one of the largest data centers in the Southeast, facilitating communication between different mindsets, including executives, startups, scientists, students, and researchers. The innovative property features two wings united by a 16-floor cylindrical-shaped core as the center of interaction, consisting of six distinct three-story atriums. The top atrium is a distinctive design feature pinned by the world's tallest spiral staircase. WeWork spans across the property's third, fourth, and fifth floors at 72,704 square feet, with access to all of its amenities, including a public-open Collective Food Hall curated by Atlanta's top chefs, retail areas, showrooms, and an expansive outdoor plaza.

# Created for forward-thinking demographics

The hyped-up location features inviting yet futuristic interiors conceived with refined consideration of tech-savvy, developing professionals.

- Inspired by the bright, forward-thinking community, the interiors merge materials such as stainless steel and warm color stones with translucent elements like perforated metal, wires, and acrylic—creating a modern, yet lively balance
- Linear wood paneling and custom millwork combined with sleek, concrete floors form a sophisticated contrast, invigorated by bright trims and pops of color
- The colorful custom furniture and accessories are accentuated with unique, vintage pieces, creating a playful, laid-back vibe
- Indirect linear lighting provides a soothing atmosphere, contrasted by accents of custom neon artwork and murals