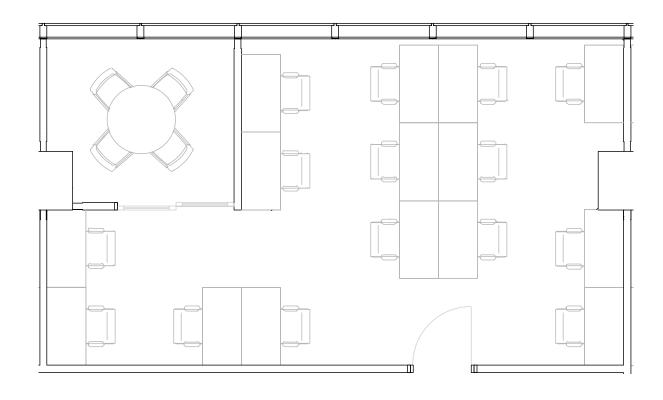

#### 3rd Floor

1
PRIVATE OFFICE(S)

2,444 RSF

#### 3rd Floor

1
PRIVATE OFFICE(S)

2,893 RSF

#### 3rd Floor

1
PRIVATE OFFICE(S)

3,576 RSF

### 3rd Floor

1
PRIVATE OFFICE(S)

#### 3rd Floor

1
PRIVATE OFFICE(S)

#### 3rd Floor

1
PRIVATE OFFICE(S)

2,578 RSF

#### 3rd Floor

1
PRIVATE OFFICE(S)

2,648 RSF

### 3rd Floor

1
PRIVATE OFFICE(S)

819 RSF RENTABLE AREA

### 3rd Floor

1
PRIVATE OFFICE(S)

1,040 RSF

### 3rd Floor

1
PRIVATE OFFICE(S)

1,404 RSF