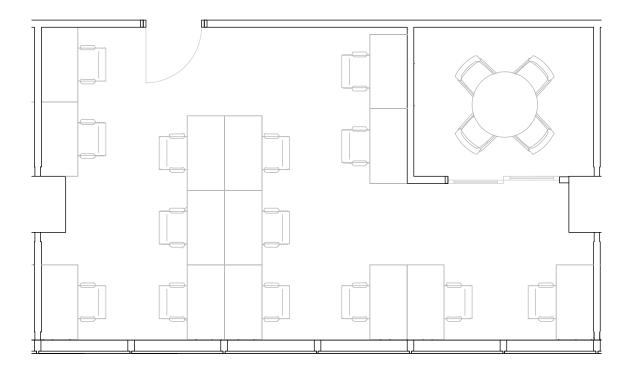

## 4th Floor

## 21,938 RSF

MEETING ROOM(S)

SHARED WORKSPACE(S)

#### LEGEND

- MEETING ROOM
- SHARED WORKSPACE
- DEDICATED SPACE

W PEACHTREE STREET NW