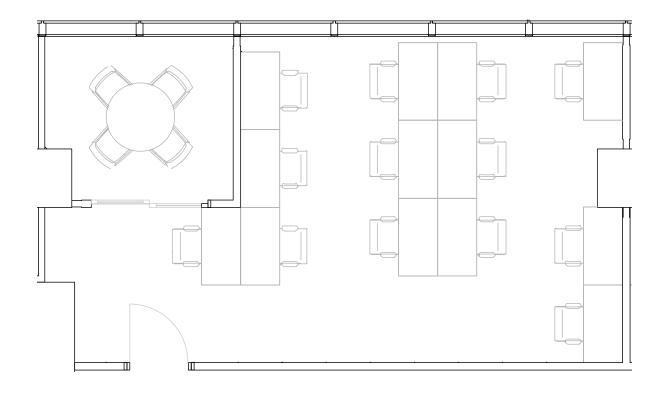

## 3rd Floor

### 27,797 RSF

6
MEETING ROOM(S)

T SHARED WORKSPACE(S)

#### **LEGEND**

- MEETING ROOM
- SHARED WORKSPACE
- DEDICATED SPACE

W PEACHTREE STREET NW

#### 3rd Floor

1
PRIVATE OFFICE(S)

2,444 RSF

#### 3rd Floor

1
PRIVATE OFFICE(S)

2,893 RSF

#### 3rd Floor

1
PRIVATE OFFICE(S)

3,576 RSF