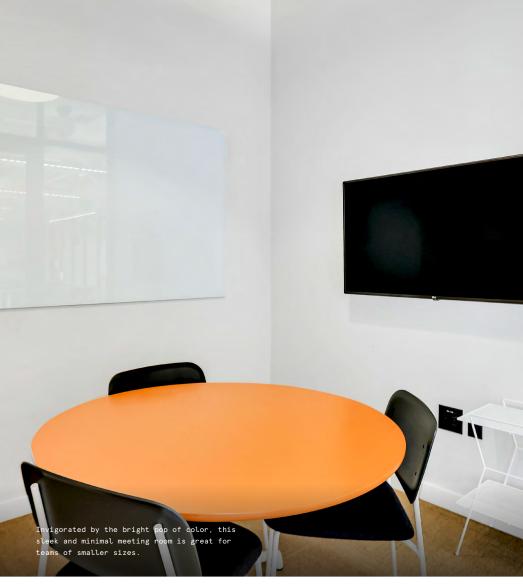

# Created for forward-thinking demographics

The hyped-up location features inviting yet futuristic interiors conceived with refined consideration of tech-savvy, developing professionals.

- Inspired by the bright, forward-thinking community, the interiors merge materials such as stainless steel and warm color stones with translucent elements like perforated metal, wires, and acrylic—creating a modern, yet lively balance
- Linear wood paneling and custom millwork combined with sleek, concrete floors form a sophisticated contrast, invigorated by bright trims and pops of color
- The colorful custom furniture and accessories are accentuated with unique, vintage pieces, creating a playful, laid-back vibe
- Indirect linear lighting provides a soothing atmosphere, contrasted by accents of custom neon artwork and murals