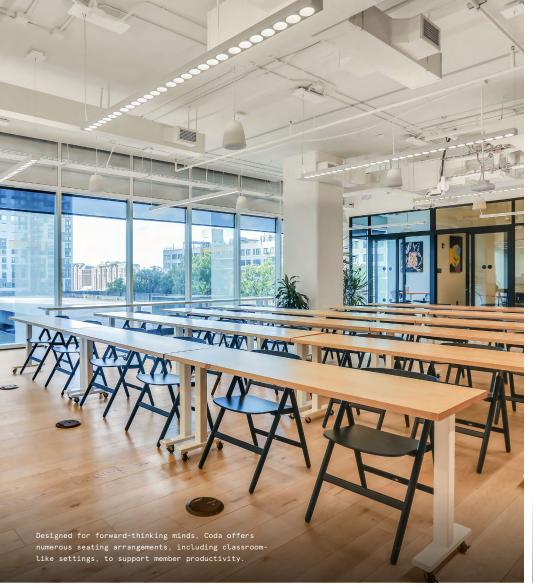

# Created for forward-thinking demographics

The hyped-up location features inviting yet futuristic interiors conceived with refined consideration of tech-savvy, developing professionals.

- Inspired by the bright, forward-thinking community, the interiors merge materials such as stainless steel and warm color stones with translucent elements like perforated metal, wires, and acrylic—creating a modern, yet lively balance
- Linear wood paneling and custom millwork combined with sleek, concrete floors form a sophisticated contrast, invigorated by bright trims and pops of color
- The colorful custom furniture and accessories are accentuated with unique, vintage pieces, creating a playful, laid-back vibe
- Indirect linear lighting provides a soothing atmosphere, contrasted by accents of custom neon artwork and murals