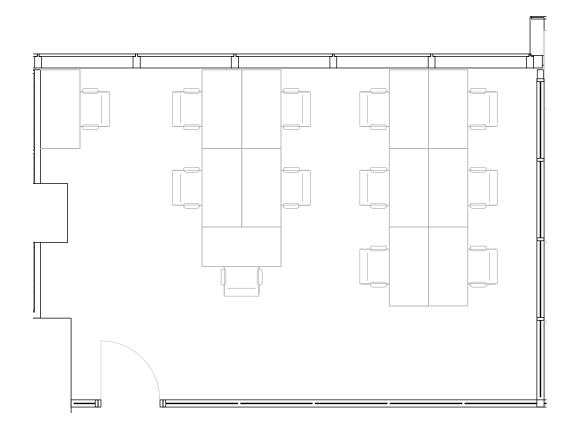

#### 3rd Floor

1
PRIVATE OFFICE(S)

2,444 RSF

#### 3rd Floor

1
PRIVATE OFFICE(S)

2,893 RSF

#### 3rd Floor

1
PRIVATE OFFICE(S)

3,576 RSF

### 3rd Floor

1
PRIVATE OFFICE(S)

#### 3rd Floor

1
PRIVATE OFFICE(S)

#### 3rd Floor

1
PRIVATE OFFICE(S)

2,578 RSF

#### 3rd Floor

1
PRIVATE OFFICE(S)

2,648 RSF

### 3rd Floor

1
PRIVATE OFFICE(S)

819 RSF RENTABLE AREA

### 3rd Floor

1
PRIVATE OFFICE(S)

1,040 RSF

### 3rd Floor

1
PRIVATE OFFICE(S)

1,404 RSF