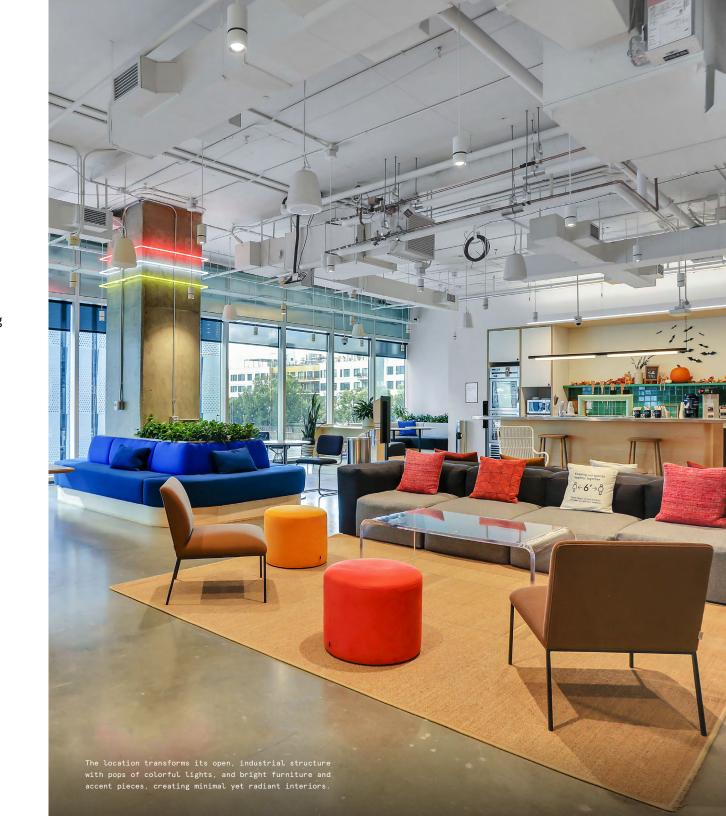

# Created for forward-thinking demographics

The hyped-up location features inviting yet futuristic interiors conceived with refined consideration of tech-savvy, developing professionals.

- Inspired by the bright, forward-thinking community, the interiors merge materials such as stainless steel and warm color stones with translucent elements like perforated metal, wires, and acrylic—creating a modern, yet lively balance
- Linear wood paneling and custom millwork combined with sleek, concrete floors form a sophisticated contrast, invigorated by bright trims and pops of color
- The colorful custom furniture and accessories are accentuated with unique, vintage pieces, creating a playful, laid-back vibe
- Indirect linear lighting provides a soothing atmosphere, contrasted by accents of custom neon artwork and murals