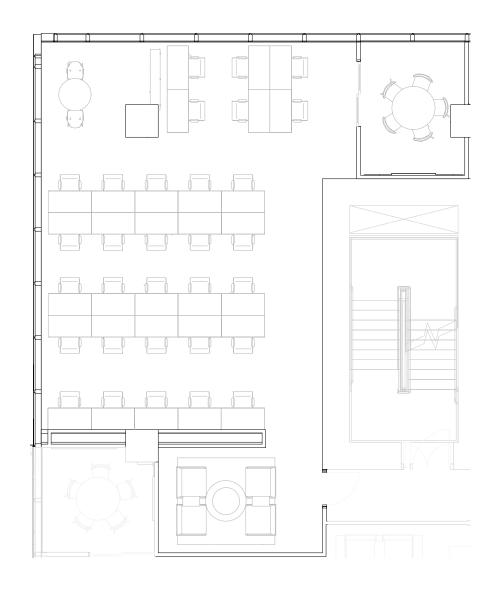

## 4th Floor

## 21,938 RSF

MEETING ROOM(S)

SHARED WORKSPACE(S)

#### LEGEND

- MEETING ROOM
- SHARED WORKSPACE
- DEDICATED SPACE

W PEACHTREE STREET NW