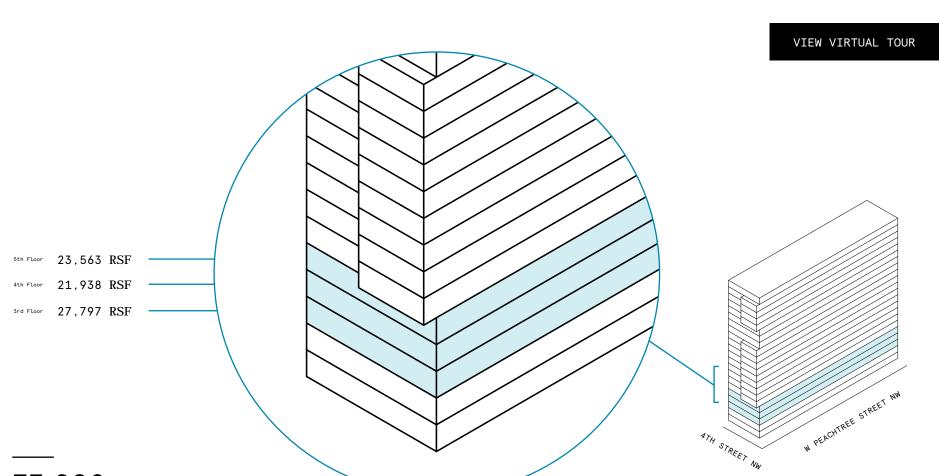

## Space availability summary

WeWork @ 756 West Peachtree Street Northwest Atlanta, GA

wework

73,298

TOTAL WEWORK RSF

Coda At a glance Workspaces designed for productivity and creativity with flexible size & term

### 27,797 RSF

6
MEETING ROOM(S)

T SHARED WORKSPACE(S)

## 21,938 RSF

MEETING ROOM(S)

SHARED WORKSPACE(S)