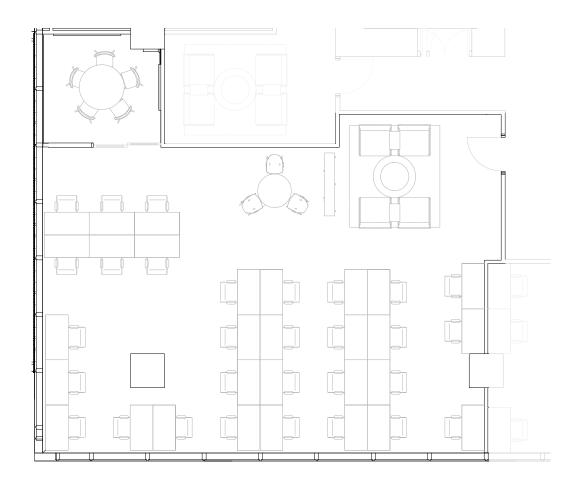

## 3rd Floor

### 27,797 RSF

6
MEETING ROOM(S)

T SHARED WORKSPACE(S)

#### **LEGEND**

- MEETING ROOM
- SHARED WORKSPACE
- DEDICATED SPACE

W PEACHTREE STREET NW