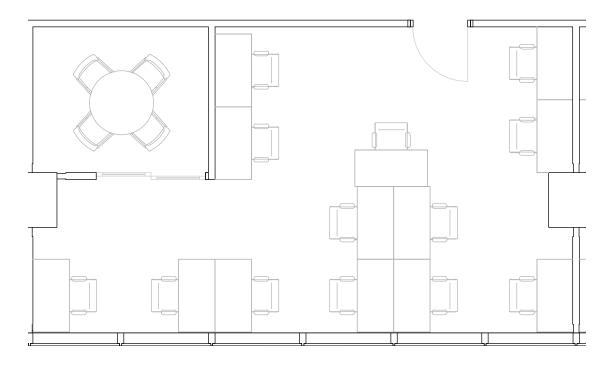

#### 3rd Floor

1
PRIVATE OFFICE(S)

2,444 RSF

#### 3rd Floor

1
PRIVATE OFFICE(S)

2,893 RSF

#### 3rd Floor

1
PRIVATE OFFICE(S)

3,576 RSF

### 3rd Floor

1
PRIVATE OFFICE(S)

#### 3rd Floor

1
PRIVATE OFFICE(S)

#### 3rd Floor

1
PRIVATE OFFICE(S)

2,578 RSF

#### 3rd Floor

1
PRIVATE OFFICE(S)

2,648 RSF

### 3rd Floor

1
PRIVATE OFFICE(S)

819 RSF RENTABLE AREA

### 3rd Floor

1
PRIVATE OFFICE(S)

1,040 RSF

### 3rd Floor

1
PRIVATE OFFICE(S)

1,404 RSF