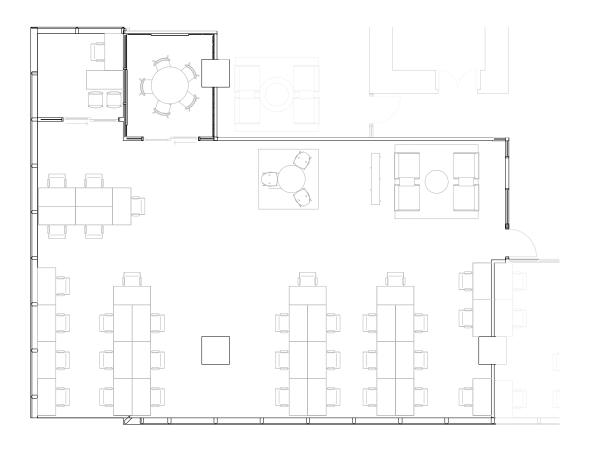

#### 3rd Floor

1
PRIVATE OFFICE(S)

2,444 RSF

#### 3rd Floor

1
PRIVATE OFFICE(S)

2,893 RSF

#### 3rd Floor

1
PRIVATE OFFICE(S)

3,576 RSF