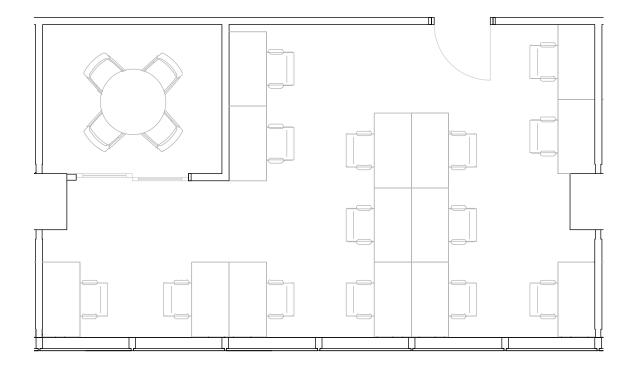

#### 3rd Floor

1
PRIVATE OFFICE(S)

2,444 RSF

#### 3rd Floor

1
PRIVATE OFFICE(S)

2,893 RSF

#### 3rd Floor

1
PRIVATE OFFICE(S)

3,576 RSF