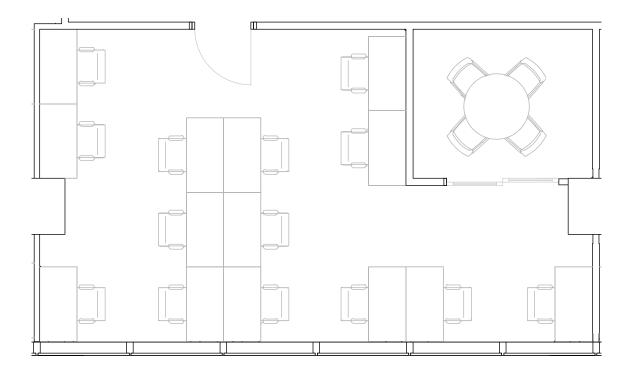

|---------|--------|
| North Avenue MARTA Station | Walking | 4 min  |
| Midtown MARTA station      | Walking | 11 min |
| 75 Highway Access          | Driving | 4 min  |
| 85 Highway Access          | Driving | 4 min  |
| Georgia Tech               | Driving | 5 min  |



## 3rd Floor



### 27,797 RSF

6
MEETING ROOM(S)

T SHARED WORKSPACE(S)

#### **LEGEND**

- MEETING ROOM
- SHARED WORKSPACE
- DEDICATED SPACE



W PEACHTREE STREET NW



#### 3rd Floor

1
PRIVATE OFFICE(S)

2,444 RSF





#### 3rd Floor

1
PRIVATE OFFICE(S)

2,893 RSF





#### 3rd Floor

1
PRIVATE OFFICE(S)

3,576 RSF



### 3rd Floor

1
PRIVATE OFFICE(S)





#### 3rd Floor

1
PRIVATE OFFICE(S)





#### 3rd Floor

1
PRIVATE OFFICE(S)





### 3rd Floor

1
PRIVATE OFFICE(S)





#### 3rd Floor

1
PRIVATE OFFICE(S)





#### 3rd Floor

1
PRIVATE OFFICE(S)

2,578 RSF





#### 3rd Floor

1
PRIVATE OFFICE(S)

2,648 RSF





### 3rd Floor

1
PRIVATE OFFICE(S)

819 RSF RENTABLE AREA





### 3rd Floor

1
PRIVATE OFFICE(S)





### 3rd Floor

1
PRIVATE OFFICE(S)

1,040 RSF





### 3rd Floor

1
PRIVATE OFFICE(S)

1,404 RSF





## 4th Floor

## 21,938 RSF

MEETING ROOM(S)

SHARED WORKSPACE(S)

#### LEGEND

- MEETING ROOM
- SHARED WORKSPACE
- DEDICATED SPACE



W PEACHTREE STREET NW



### 4th Floor

1
PRIVATE OFFICE(S)

1,019 RSF





### 4th Floor

1
PRIVATE OFFICE(S)





### 4th Floor

1
PRIVATE OFFICE(S)





### 4th Floor

1
PRIVATE OFFICE(S)





## Suite 05-W101

#### 5th Floor

1
PRIVATE OFFICE(S)

2,242 RSF





### 5th Floor

1
PRIVATE OFFICE(S)





### 5th Floor

1
PRIVATE OFFICE(S)





### 5th