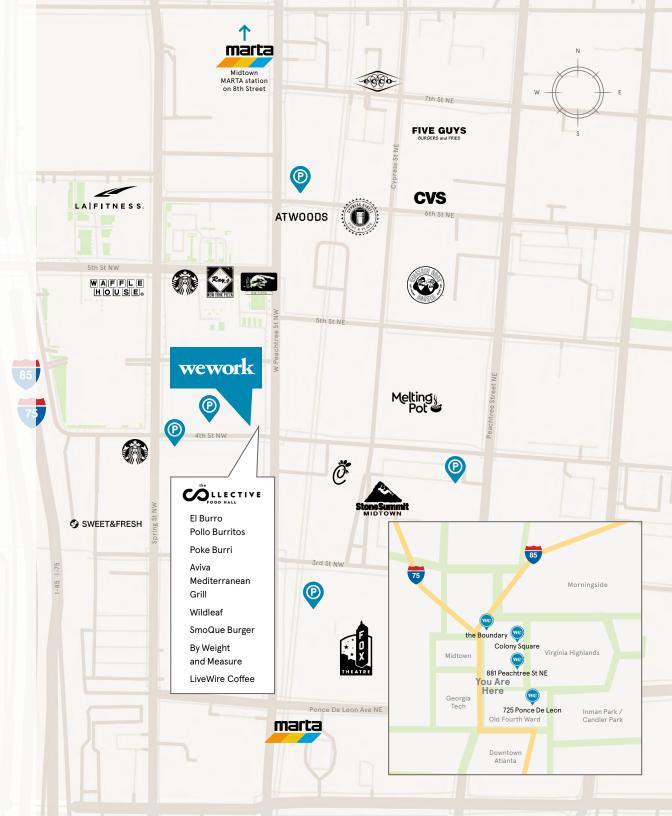

## The "Silicon Valley" of the South

Positioned within the blossoming, tech-inspired Atlanta scene, WeWork's Tech Square state-of-the-art location is surrounded by the headquarters of global powerhouses like Anthem, Coca-Cola, Google, NCR, and Microsoft, as well as countless startups and mid-size firms. Situated at the corner of 4th Street and West Peachtree Street, the location is across from Georgia Tech's Hotel and Conference Center and is easily accessible by MARTA, car, and bike. Buzzing with brilliant people across all industries, the district provides tons of diverse offerings and amenities—with some of the city's best shopping avenues, bars, galleries, parks, fitness studios, performance venues, and eateries all within walking distance. Consider Ecco for cocktail sipping, The Museum of Design Atlanta for some creative stimulation, Fox Theatre for a good show, or Livingston for delicious dining to refresh yourself after a tiring workday.

#### **Distance to WeWork**

| Tech Square                | Walking | 3 min  |
|----------------------------|---------|--------|
| North Avenue MARTA Station | Walking | 4 min  |
| Midtown MARTA station      | Walking | 11 min |
| 75 Highway Access          | Driving | 4 min  |
| 85 Highway Access          | Driving | 4 min  |
| Georgia Tech               | Driving | 5 min  |