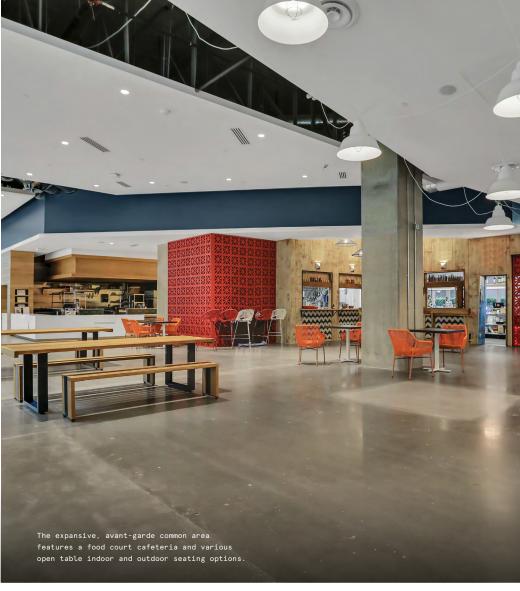

# Created for forward-thinking demographics

The hyped-up location features inviting yet futuristic interiors conceived with refined consideration of tech-savvy, developing professionals.

- Inspired by the bright, forward-thinking community, the interiors merge materials such as stainless steel and warm color stones with translucent elements like perforated metal, wires, and acrylic—creating a modern, yet lively balance
- Linear wood paneling and custom millwork combined with sleek, concrete floors form a sophisticated contrast, invigorated by bright trims and pops of color
- The colorful custom furniture and accessories are accentuated with unique, vintage pieces, creating a playful, laid-back vibe
- Indirect linear lighting provides a soothing atmosphere, contrasted by accents of custom neon artwork and murals

## On-site amenities

- · High-speed Wi-Fi
- Meeting rooms
- · On-site staff
- · Unique common areas
- · Phone booths
- · Stocked kitchens

- · Business-class printers
- · Professional and social events
- Parking
- · Dog friendly
- · Outdoor space
- · Bike storage

- · New parent's room
- Event space
- · Showers
- · Food hall
- · Electric vehicle charging stations
- · Building coffee bar (LiveWire Coffee)