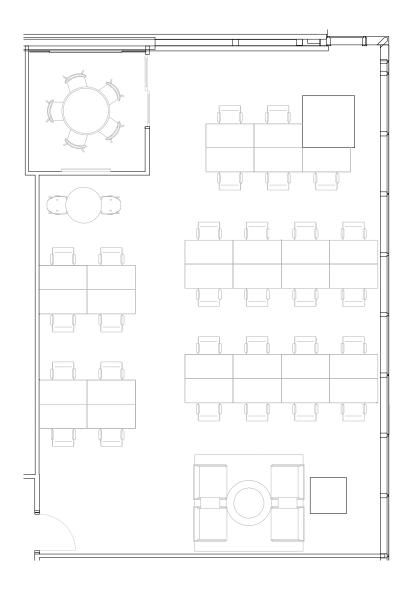

#### 3rd Floor

1
PRIVATE OFFICE(S)

2,444 RSF

#### 3rd Floor

1
PRIVATE OFFICE(S)

2,893 RSF

#### 3rd Floor

1
PRIVATE OFFICE(S)

3,576 RSF

#### 3rd Floor

1
PRIVATE OFFICE(S)

2,578 RSF

#### 3rd Floor

1
PRIVATE OFFICE(S)

2,648 RSF

### 3rd Floor

1
PRIVATE OFFICE(S)

819 RSF RENTABLE AREA

### 3rd Floor

1
PRIVATE OFFICE(S)

1,040 RSF

### 3rd Floor

1
PRIVATE OFFICE(S)

1,404 RSF